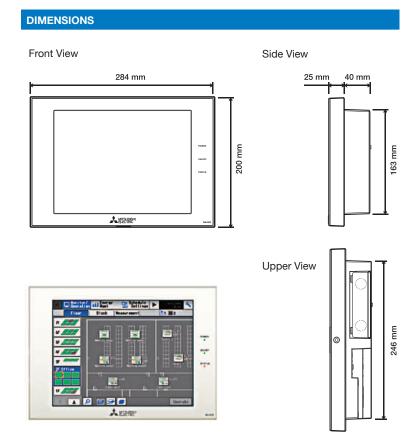

### **Key Features**

- 10.4" full function touch screen
- Centralised controller
- Monitor and control up to 50 indoor units (or up to 200 indoor units with EW-50Es)
- Monitor and control general equipment
- Energy monitoring, load shedding
- Web based controller
- Onboard HTML5 web browser
- Optional direct BACnet connection

## Controls

**AE-200E** Centralised Controller

Making a World of Difference

| CENTR                                | ALISED CONTROLLER | AE-200E                                                   |
|--------------------------------------|-------------------|-----------------------------------------------------------|
| Description                          |                   | 10.4" Touch Screen Controller                             |
| Connect to                           |                   | M-NET Network                                             |
| Max Number of Units                  |                   | 50 and 4 Pulse Meters                                     |
| Compatibility                        |                   | M Series, Mr Slim, City Multi,<br>Lossnay and Ecodan CAHV |
| Power Supply                         |                   | 220-240v, 50Hz                                            |
| Dimensions (mm) (WxDxH)              |                   | 283 x 64 x 199                                            |
| Control                              | On/Off            | ✓                                                         |
|                                      | Mode              | ✓                                                         |
|                                      | Setpoint          | ✓                                                         |
|                                      | Fan Speed         | ✓                                                         |
|                                      | Air Direction     | ✓                                                         |
|                                      | Permit/Prohibit   | ✓                                                         |
|                                      | Filter Sign       | ✓                                                         |
| Monitor                              | On/Off            | ✓                                                         |
|                                      | Mode              | ✓                                                         |
|                                      | Setpoint          | ✓                                                         |
|                                      | Fan Speed         | ✓                                                         |
|                                      | Air Direction     | ✓                                                         |
|                                      | Permit/Prohibit   | ✓                                                         |
|                                      | Filter Sign       | ✓                                                         |
|                                      | Fault Codes       | ✓                                                         |
|                                      | Room Temperature  | ✓                                                         |
| Weekly Schedule                      |                   | ✓                                                         |
| Annual Schedule                      |                   | ✓                                                         |
| Night Set Back                       |                   | ✓                                                         |
| Web Pages                            |                   | ✓                                                         |
| Optimised Start                      |                   | ✓                                                         |
| Automatic Setpoint Adjustment        |                   | ✓                                                         |
| Load Shedding                        |                   | ✓                                                         |
| Occupied / Unoccupied Settings Reset |                   | x                                                         |
| Remote Monitoring with M2M           |                   | ✓                                                         |
| Simple Energy Monitoring             |                   | ✓                                                         |
| Advanced Energy Monitoring           |                   | ✓                                                         |