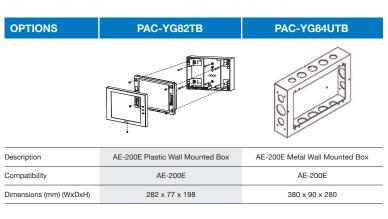

## Controls

**AE-200E** Centralised Controller

Making a World of Difference

| CENTR                                | ALISED CONTROLLER | AE-200E                                                   |
|--------------------------------------|-------------------|-----------------------------------------------------------|
| Description                          |                   | 10.4" Touch Screen Controller                             |
| Connect to                           |                   | M-NET Network                                             |
| Max Number of Units                  |                   | 50 and 4 Pulse Meters                                     |
| Compatibility                        |                   | M Series, Mr Slim, City Multi,<br>Lossnay and Ecodan CAHV |
| Power Supply                         |                   | 220-240v, 50Hz                                            |
| Dimensions (mm) (WxDxH)              |                   | 283 x 64 x 199                                            |
| Control                              | On/Off            | ✓                                                         |
|                                      | Mode              | ✓                                                         |
|                                      | Setpoint          | ✓                                                         |
|                                      | Fan Speed         | ✓                                                         |
|                                      | Air Direction     | ✓                                                         |
|                                      | Permit/Prohibit   | ✓                                                         |
|                                      | Filter Sign       | ✓                                                         |
| Monitor                              | On/Off            | ✓                                                         |
|                                      | Mode              | ✓                                                         |
|                                      | Setpoint          | ✓                                                         |
|                                      | Fan Speed         | ✓                                                         |
|                                      | Air Direction     | ✓                                                         |
|                                      | Permit/Prohibit   | ✓                                                         |
|                                      | Filter Sign       | ✓                                                         |
|                                      | Fault Codes       | ✓                                                         |
|                                      | Room Temperature  | ✓                                                         |
| Weekly Schedule                      |                   | ✓                                                         |
| Annual Schedule                      |                   | ✓                                                         |
| Night Set Back                       |                   | ✓                                                         |
| Web Pages                            |                   | ✓                                                         |
| Optimised Start                      |                   | ✓                                                         |
| Automatic Setpoint Adjustment        |                   | ✓                                                         |
| Load Shedding                        |                   | ✓                                                         |
| Occupied / Unoccupied Settings Reset |                   | x                                                         |
| Remote Monitoring with M2M           |                   | ✓                                                         |
| Simple Energy Monitoring             |                   | ✓                                                         |
| Advanced Energy Monitoring           |                   | ✓                                                         |