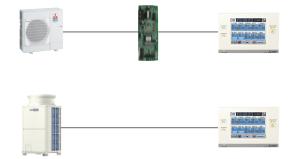

#### SYSTEM DIAGRAM

| F1<br>F2 | LUNING, DINING, ENTRAN, QKEST, LIBRARY<br>1201 221 03 221 03 221 03 221<br>RECEPT, BED RO, BED RD, THEATE, LOBEY<br>601 0000<br>RECEPT, BED RO, BED RD, THEATE, LOBEY<br>10 0000<br>11 00000<br>11 0000<br>11 0000<br>11 0000<br>11 00000<br>11 0000<br>11 00000<br>11 000000<br>11 000000<br>11 000000<br>11 000000<br>11 00000000<br>11 0000000000 |
|----------|-----------------------------------------------------------------------------------------------------------------------------------------------------------------------------------------------------------------------------------------------------------------------------------------------------------------------------------------------------------------------------------------------------------------------------------------------------------------------------------------------------------------------------------------------------------------------------------------------------------------------------------------------------------------------------------------------------------------------------------------------------------------------------------------------------------------------------------------------------------------------------------------------------------------------------------------------------------------------------------------------------------------------------------------------------------------------------------------------------------------------------------------------------------------------------------------------------------------------------------------------------------------------------------------------------------------------------------------------------------------------------------------------------------------------------------------------------------------------------------------------------------------------------------------------------------------------------------------------------------------------------------------------------------------------------------------------------------------------------------------------------------------------------------------------------------------------------------------------------------------------------------------------------------------------------------------------------------------------------------------------------------------------------------------------------------------------------------------------------------------------------------------------------------------------------------------------------------------------------------------------------------------------------------------------------------------------------------------------|
| POWER () | AT-GOA AT-BEAT                                                                                                                                                                                                                                                                                                                                                                                                                                                                                                                                                                                                                                                                                                                                                                                                                                                                                                                                                                                                                                                                                                                                                                                                                                                                                                                                                                                                                                                                                                                                                                                                                                                                                                                                                                                                                                                                                                                                                                                                                                                                                                                                                                                                                                                                                                                                |