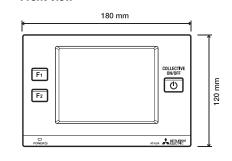

#### DIMENSIONS

#### Front View

**Back View** 

0

(+)

46 mm

46 mm

30 mm ←──→

Side View