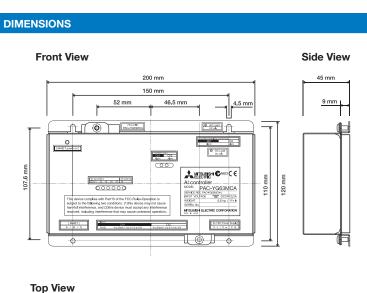

### PAC-YG63MCA Advanced Interface

Making a World of Difference

| ADVAN                               | CED INTERFACE               | PAC-YG63MCA                     |
|-------------------------------------|-----------------------------|---------------------------------|
| Description                         |                             | Temperature<br>Interface        |
| Connect to                          |                             | M-NET Network                   |
| Max Number of Units                 |                             | 1 PT100, 1 Humidity Sensor      |
| Compatibility                       |                             | AE-200E, EW-50E and<br>TG-2000A |
| Power Supply                        |                             | 24VDC                           |
| Dimensions (mm) (WxDxH)             |                             | 200 x 45 x 120                  |
| Control                             | On/Off                      | -                               |
|                                     | Mode                        | -                               |
|                                     | Setpoint                    | -                               |
|                                     | Fan Speed                   | -                               |
|                                     | Air Direction               | -                               |
|                                     | Permit/Prohibit             | -                               |
|                                     | Filter Sign                 | -                               |
| Monitor                             | On/Off                      | -                               |
|                                     | Mode                        | -                               |
|                                     | Setpoint                    | -                               |
|                                     | Fan Speed                   | -                               |
|                                     | Air Direction               | -                               |
|                                     | Permit/Prohibit             | -                               |
|                                     | Filter Sign                 | -                               |
|                                     | Fault Codes                 | -                               |
|                                     | Room Temperature            | -                               |
| On/Off but Centrally Controlled     |                             | -                               |
| On/Off but NOT Centrally Controlled |                             | -                               |
| Run Output                          |                             | -                               |
| Fault Output                        |                             | -                               |
| Energy Saving                       |                             | -                               |
| Heat / Cool / Thermo Output         |                             | -                               |
| Pulse Weight                        |                             | -                               |
| Notes: ✓= Yes,                      | x = No, - = Not applicable. |                                 |