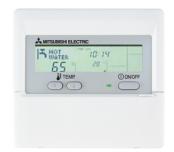

## **Product Information**

PAR-W21MAA Remote Controller Making a World of Difference

CONTROLS

The PAR-W21MAA provides control over Thermoscreens Air Curtains connected to Mr Slim or City Multi outdoor units (including PWFY heat pump boilers connected to City Multi units).

### PAR-W21MAA Remote Controller

Making a World of Difference

| REMO1                                | TE CONTROLLER    | PAR-W21MAA                                        |
|--------------------------------------|------------------|---------------------------------------------------|
| Description                          |                  | Standard Remote Controller                        |
| Connect to                           |                  | PWFY, Mr Slim Air Curtains,<br>Ecodan CAHV / CRHV |
| Max Number of Units                  |                  | 16                                                |
| Compatibility                        |                  | City Multi PWFY<br>Mr Slim Air Curtains           |
| Power Supply                         |                  | 130 x 19 x 120                                    |
| Dimensions (mm) (WxDxH)              |                  | ✓ · · · · · · · · · · · · · · · · · · ·           |
| Control                              | On/Off           | ✓                                                 |
|                                      | Mode             | ✓                                                 |
|                                      | Setpoint         | x                                                 |
|                                      | Fan Speed        | x                                                 |
|                                      | Air Direction    | -                                                 |
|                                      | Permit/Prohibit  | x                                                 |
|                                      | Filter Sign      | ✓                                                 |
| Monitor                              | On/Off           | ✓                                                 |
|                                      | Mode             | ✓                                                 |
|                                      | Setpoint         | x                                                 |
|                                      | Fan Speed        | x                                                 |
|                                      | Air Direction    | x                                                 |
|                                      | Permit/Prohibit  | X                                                 |
|                                      | Filter Sign      | ✓                                                 |
|                                      | Fault Codes      | x                                                 |
|                                      | Room Temperature | X                                                 |
| Weekly Schedule                      |                  | ✓                                                 |
| Annual Schedule                      |                  | X                                                 |
| Night Set Back                       |                  | ✓                                                 |
| Web Pages                            |                  | Weekly                                            |
| Optimised Start                      |                  | X                                                 |
| Automatic Setpoint Adjustment        |                  | ✓                                                 |
| Load Shedding                        |                  | X                                                 |
| Occupied / Unoccupied Settings Reset |                  | X                                                 |
| Remote Monitoring with M2M           |                  | Х                                                 |
| Simple Energy Monitoring             |                  | X                                                 |
| Advanced Energy Monitoring           |                  | X                                                 |