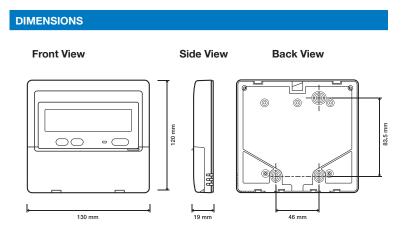

### PAR-W21MAA Remote Controller

Making a World of Difference

| REMO1                                | TE CONTROLLER    | PAR-W21MAA                                        |
|--------------------------------------|------------------|---------------------------------------------------|
| Description                          |                  | Standard Remote Controller                        |
| Connect to                           |                  | PWFY, Mr Slim Air Curtains,<br>Ecodan CAHV / CRHV |
| Max Number of Units                  |                  | 16                                                |
| Compatibility                        |                  | City Multi PWFY<br>Mr Slim Air Curtains           |
| Power Supply                         |                  | 130 x 19 x 120                                    |
| Dimensions (mm) (WxDxH)              |                  | ✓ · · · · · · · · · · · · · · · · · · ·           |
| Control                              | On/Off           | ✓                                                 |
|                                      | Mode             | ✓                                                 |
|                                      | Setpoint         | x                                                 |
|                                      | Fan Speed        | x                                                 |
|                                      | Air Direction    | -                                                 |
|                                      | Permit/Prohibit  | x                                                 |
|                                      | Filter Sign      | ✓                                                 |
| Monitor                              | On/Off           | ✓                                                 |
|                                      | Mode             | ✓                                                 |
|                                      | Setpoint         | x                                                 |
|                                      | Fan Speed        | x                                                 |
|                                      | Air Direction    | x                                                 |
|                                      | Permit/Prohibit  | X                                                 |
|                                      | Filter Sign      | ✓                                                 |
|                                      | Fault Codes      | x                                                 |
|                                      | Room Temperature | X                                                 |
| Weekly Schedule                      |                  | ✓                                                 |
| Annual Schedule                      |                  | X                                                 |
| Night Set Back                       |                  | ✓                                                 |
| Web Pages                            |                  | Weekly                                            |
| Optimised Start                      |                  | X                                                 |
| Automatic Setpoint Adjustment        |                  | ✓                                                 |
| Load Shedding                        |                  | X                                                 |
| Occupied / Unoccupied Settings Reset |                  | X                                                 |
| Remote Monitoring with M2M           |                  | Х                                                 |
| Simple Energy Monitoring             |                  | X                                                 |
| Advanced Energy Monitoring           |                  | X                                                 |