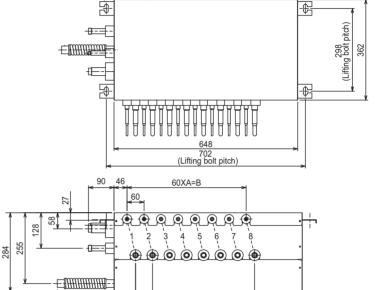

## Air Conditioning

| BC CONTROLLER                | CMB-P106V-G1   |
|------------------------------|----------------|
| NUMBER OF CONNECTIONS        | 6              |
| WEIGHT (kg)                  | 28             |
| DIMENSIONS (mm) Width        | 648            |
| Depth                        | 432            |
| Height                       | 284            |
| ELECTRICAL SUPPLY            | 220-240v, 50Hz |
| PHASE                        | Single         |
| POWER INPUT (kW)             | 0.123          |
| RUNNING CURRENT (A)          | 0.52           |
| FUSE RATING (BS88) - HRC (A) | 6              |
| MAINS CABLE NO. CORES        | 3              |

# Control box

В CMB-P104V-GB1 180 CMB-P108V-GB1

60XA=B

60

Telephone: 01707 282880

email: air.conditioning@meuk.mee.com web: www.airconditioning.mitsubishielectric.co.uk

UNITED KINGDOM Mitsubishi Electric Europe Living Environmental Systems Division Travellers Lane, Hatfield, Hertfordshire, AL10 8XB, England General Enquiries Telephone: 01707 282880 Fax: 01707 278881