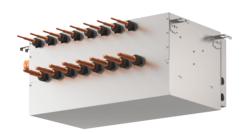

### **Product Information**

CMB-P106V-G1
BC Controller

Making a World of Difference

CITYMULTI

At the heart of both the R2 and WR2 Series, the BC controller makes simultaneous heating and cooling possible. It has the inherent 'intelligence' to be the system's decision-maker.

#### CMB-P106V-G1 **BC** Controller

Making a World of Difference

## Air Conditioning

| BC CONTROLLER                | CMB-P106V-G1   |
|------------------------------|----------------|
| NUMBER OF CONNECTIONS        | 6              |
| WEIGHT (kg)                  | 28             |
| DIMENSIONS (mm) Width        | 648            |
| Depth                        | 432            |
| Height                       | 284            |
| ELECTRICAL SUPPLY            | 220-240v, 50Hz |
| PHASE                        | Single         |
| POWER INPUT (kW)             | 0.123          |
| RUNNING CURRENT (A)          | 0.52           |
| FUSE RATING (BS88) - HRC (A) | 6              |
| MAINS CABLE NO. CORES        | 3              |