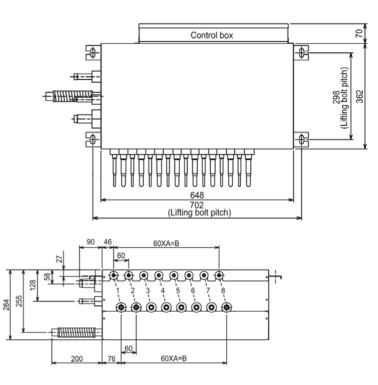

### **Product Information**

CMB-P108V-GB1 Slave BC Controller Making a World of Difference

| SLAVE BC CONTROLLER          | CMB-P108V-GB1  |
|------------------------------|----------------|
| NUMBER OF CONNECTIONS        | 8              |
| WEIGHT (kg)                  | 32             |
| DIMENSIONS (mm) Width        | 648            |
| Depth                        | 432            |
| Height                       | 284            |
| ELECTRICAL SUPPLY            | 220-240v, 50Hz |
| PHASE                        | Single         |
| POWER INPUT (kW)             | 0.151          |
| RUNNING CURRENT (A)          | 0.63           |
| FUSE RATING (BS88) – HRC (A) | 6              |
| MAINS CABLE NO. CORES        | 3              |
|                              |                |

DIMENSIONS

|               | А | В   |
|---------------|---|-----|
| CMB-P104-GB1  | 3 | 180 |
| CMB-P108V-GB1 | 7 | 420 |