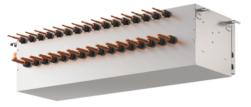

### **Product Information**

CMB-P108V-GB1 Slave BC Controller Making a World of Difference

At the heart of both the R2 and WR2 Series, the BC controller makes simultaneous heating and cooling possible. It has the inherent 'intelligence' to be the system's decision-maker.

### **Product Information**

CMB-P108V-GB1 Slave BC Controller Making a World of Difference

| SLAVE BC CONTROLLER          | CMB-P108V-GB1  |
|------------------------------|----------------|
| NUMBER OF CONNECTIONS        | 8              |
| WEIGHT (kg)                  | 32             |
| DIMENSIONS (mm) Width        | 648            |
| Depth                        | 432            |
| Height                       | 284            |
| ELECTRICAL SUPPLY            | 220-240v, 50Hz |
| PHASE                        | Single         |
| POWER INPUT (kW)             | 0.151          |
| RUNNING CURRENT (A)          | 0.63           |
| FUSE RATING (BS88) – HRC (A) | 6              |
| MAINS CABLE NO. CORES        | 3              |
|                              |                |