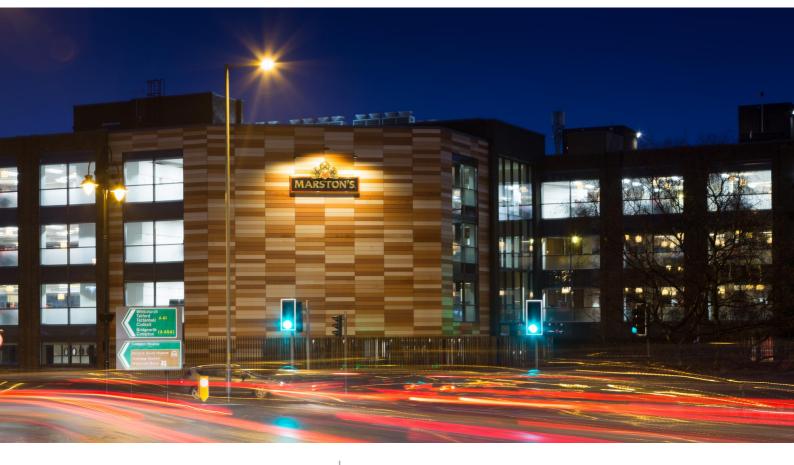

### Case Study

Marston's Headquarters Wolverhampton Making a World of Difference

Marston's adds
Mitsubishi Electric
to its refurbished
headquarters

Marston's, one of the UK's leading pub retailers and brewers, has installed brand new energy efficient air-conditioning and ventilation systems, as part of the complete refurbishment of its headquarters in Wolverhampton.

Wolverhampton has been home to the business for over 140 years, but in 2015 the company started a full refurbishment of the main office site to create a new, exciting and fresh working environment.

A complete upgrade of the existing air-conditioning systems was required due to the building's age and restrictions.

The newly refurbished offices now sit on each side of a glass atrium providing an up to date and attractive space for the people to work in. The introduction of the new airconditioning, heating and ventilation system needed to be in keeping with the new building, providing a comfortable ambient working environment for the staff.