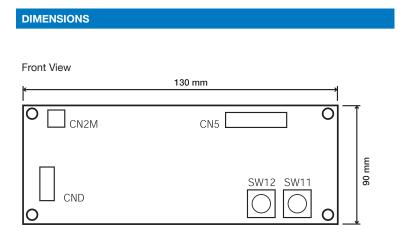

# Controls

PAC-SJ95MA-E Simple Interface

Making a World of Difference

| SIMPLE INTERFACE         | PAC-SJ95MA-E                                                                               |
|--------------------------|--------------------------------------------------------------------------------------------|
| Description              | M-NET Converter                                                                            |
| Connect to               | Outdoor                                                                                    |
| Max Number of Units      | 1                                                                                          |
| Compatibility            | Mr Slim Outdoor Units<br>PUZ-ZM60-140<br>PUHZ-ZRP60-250<br>PUHZ-P100-250<br>PUHZ-SP100-140 |
| Dimensions (mm) (WxDxH)  | 130 x 15 x 90                                                                              |
| Connect Mr Slim to M-NET | ✓                                                                                          |

Note: ✓= Yes

Side View