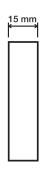

# Controls

PAC-SJ95MA-E Simple Interface

Making a World of Difference

| SIMPLE INTERFACE         | PAC-SJ95MA-E                                                                               |
|--------------------------|--------------------------------------------------------------------------------------------|
| Description              | M-NET Converter                                                                            |
| Connect to               | Outdoor                                                                                    |
| Max Number of Units      | 1                                                                                          |
| Compatibility            | Mr Slim Outdoor Units<br>PUZ-ZM60-140<br>PUHZ-ZRP60-250<br>PUHZ-P100-250<br>PUHZ-SP100-140 |
| Dimensions (mm) (WxDxH)  | 130 x 15 x 90                                                                              |
| Connect Mr Slim to M-NET | ✓                                                                                          |

Note: ✓= Yes

Side View