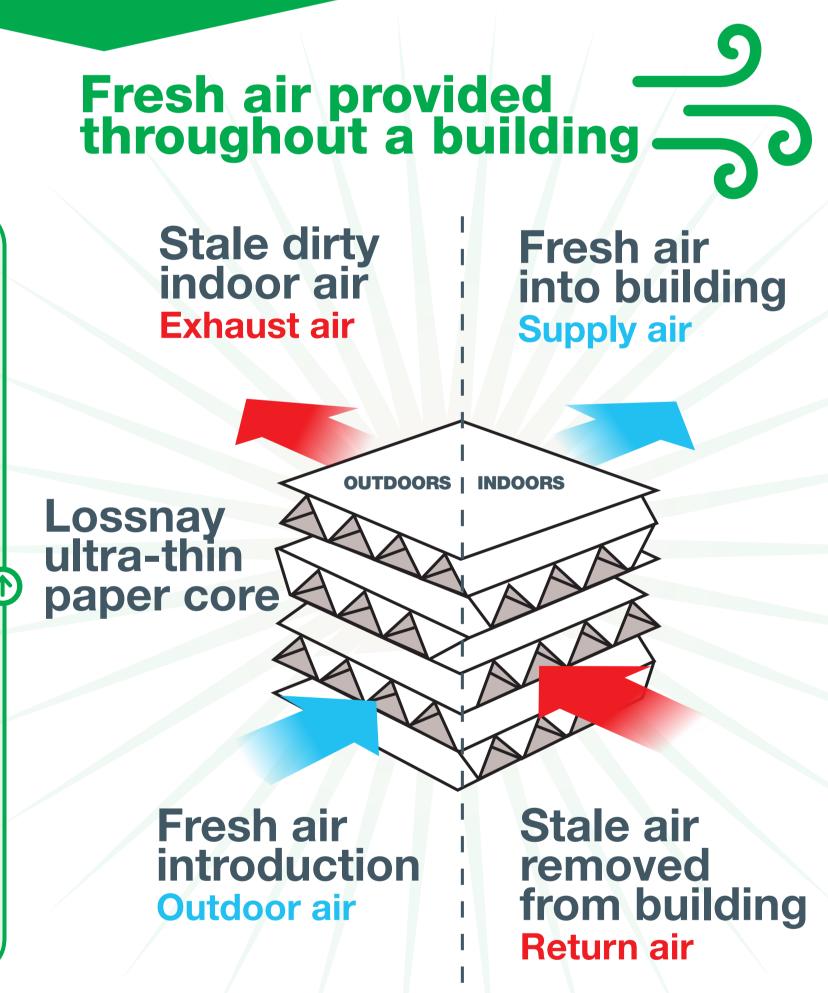

## **MSZ-LN AVAILABLE IN 4**

with

- - HEAT RECOVERY **VENTILATION SYSTEM**
  - SUPPLIES FRESH AIR AND **REMOVES STALE AIR AT** THE SAME TIME
  - A HEALTHY AND BETTER **MAINTAINED BUILDING**
  - IMPROVED AIR QUALITY **FOR OCCUPANTS**
  - IMPROVED COMFORT **USING HEAT RECOVERY LOSSNAY ULTRA-THIN** PAPER CORE