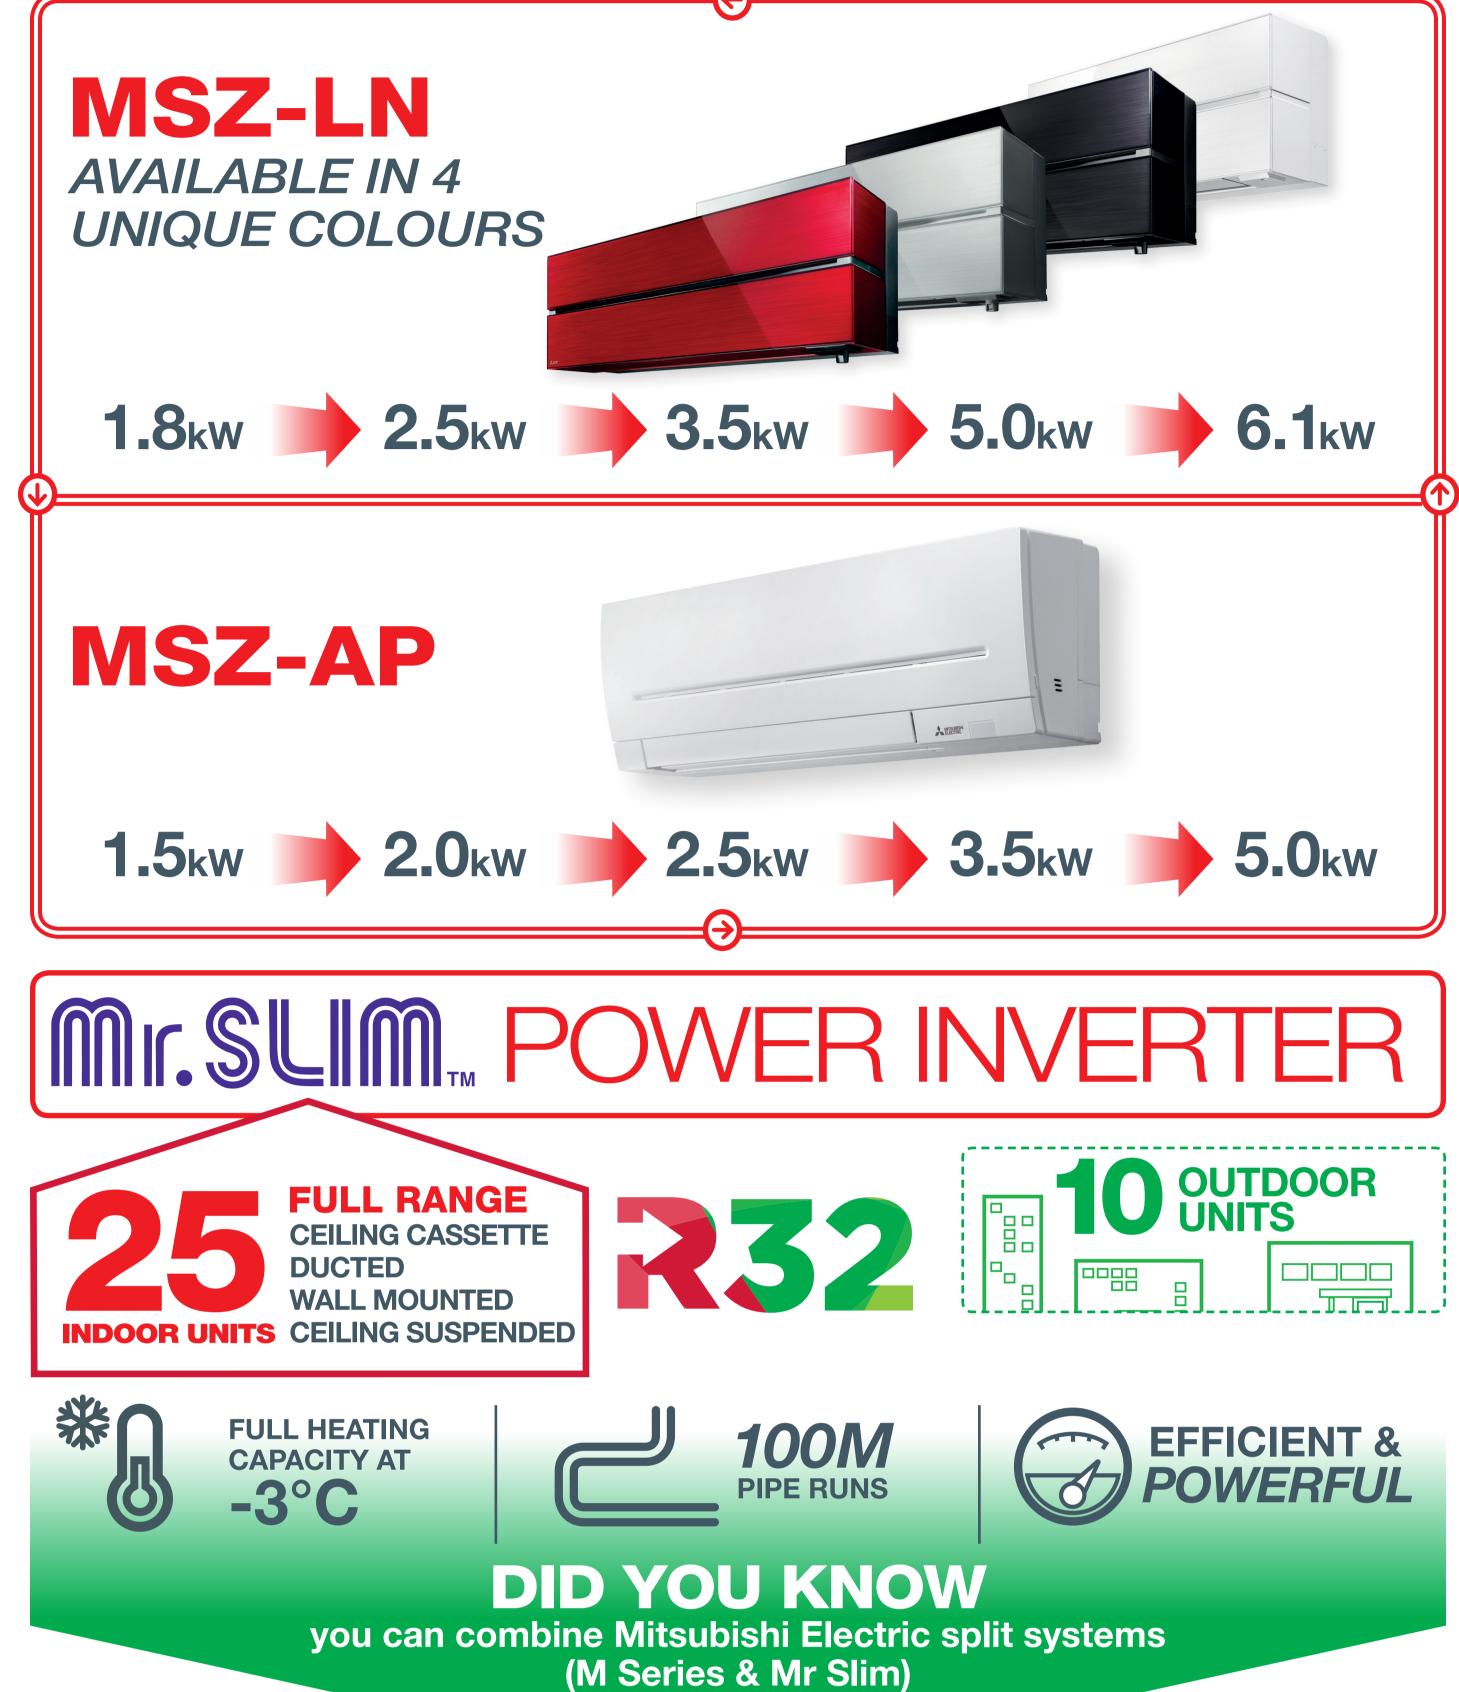

## M series WALL MOUNTED SYSTEMS

## **MSZ-LN AVAILABLE IN 4**

with

- - HEAT RECOVERY **VENTILATION SYSTEM**
  - SUPPLIES FRESH AIR AND **REMOVES STALE AIR AT** THE SAME TIME
  - A HEALTHY AND BETTER **MAINTAINED BUILDING**
  - IMPROVED AIR QUALITY **FOR OCCUPANTS**
  - IMPROVED COMFORT **USING HEAT RECOVERY LOSSNAY ULTRA-THIN** PAPER CORE