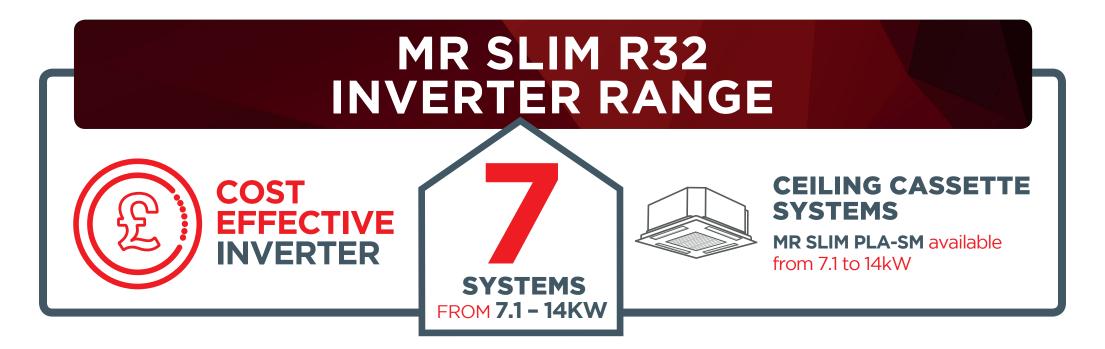

#### **CEILING CASSETTE SYSTEMS**

**MR SLIM PLA-M** available from 3.5 to 14kW

MR SLIM SLZ-M 600x600 Ceiling Cassette Systems from 1.5 to 6kW