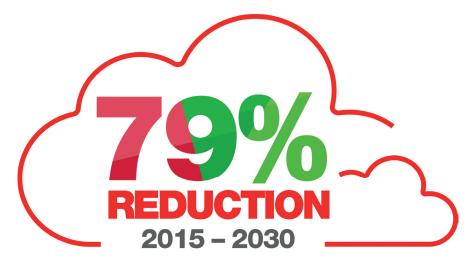

## MR SLIM R32 **STANDARD INVERTER RANGE**







#### **CEILING CASSETTE SYSTEMS**



**MR SLIM PLA-M** available from 3.5 to 14kW

MR SLIM SLZ-M 600x600 Ceiling Cassette Systems from 1.5 to 6kW



#### **CEILING CONCEALED DUCTED SYSTEMS**

MR SLIM PEAD-M available from 3.5 to 14kW

**MR SLIM SEZ-M** available from 2.5 to 7.1kW



#### WALL MOUNTED **SYSTEMS**

MR SLIM PKA-M available in 10kW



#### **CEILING SUSPENDED SYSTEMS**

MR SLIM PCA-M available from 5 to 14kW



# SWITCH TO R32 MR SLIM







#### **IN F-GAS EMISSIONS** BY CUTTING AVAILABILITY OF **HFCs WITH A HIGH GWP**

#### **R32 IS ALREADY A FAMILIAR REFRIGERANT, MAKING UP** 50% OF R410A







### timeforR32.co.uk/ig5





Follow us @meuk\_les Follow us @green gateway



Mitsubishi Electric Living Environmental Systems UK



youtube.com/mitsubishielectric2