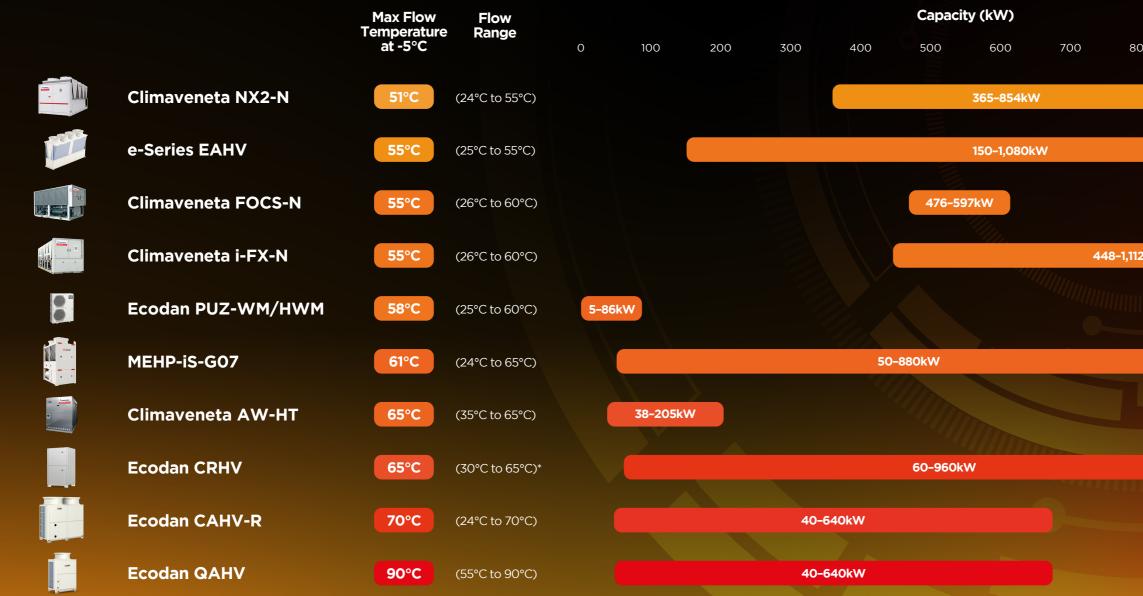

| 00  | 900  | 1000 | 1100 | Click or Scan<br>to Download<br>Product<br>Information |
|-----|------|------|------|--------------------------------------------------------|
|     |      |      |      |                                                        |
|     |      |      |      |                                                        |
|     |      |      |      |                                                        |
| 2kW | 2005 |      |      |                                                        |
|     |      |      |      |                                                        |
|     |      |      |      |                                                        |
|     |      |      |      |                                                        |
|     | UUUU |      |      |                                                        |
|     |      |      |      |                                                        |
|     |      |      |      |                                                        |