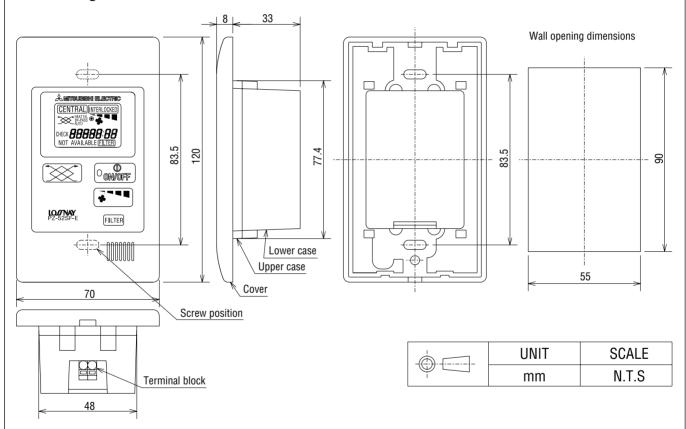

## ■ Drawings and Dimensions

- Use the cable of transmission line specified below.
   Cable type: VCTF or CVV (2-core) 0.75-1.25 mm<sup>2</sup> or equivalent.
   CVV is a control cable which is sheathed in polyvinyl chloride with polyvinyl insulated wires inside.
- If you need to use a cable extension longer than 10 m, select an electric wire that meets the following specifications.
   Wire specification: Shielding wire CVVS or CPEVS 1.25-2.00 mm² or equivalent.