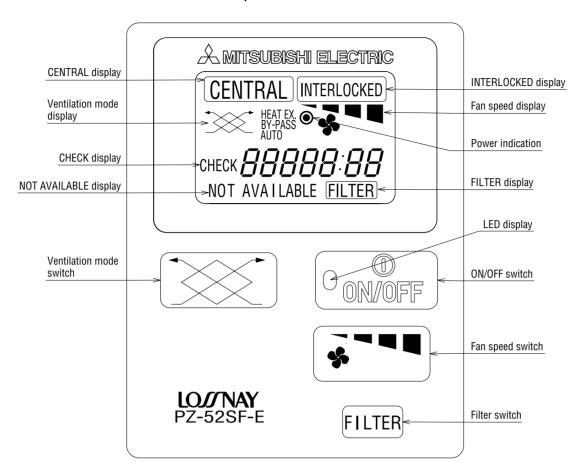

## ■ Names and Functions of various parts

|                         | ON/OFF operation                                                                                             |                                                                                |  |  |  |
|-------------------------|--------------------------------------------------------------------------------------------------------------|--------------------------------------------------------------------------------|--|--|--|
| User operation function | Fun speed selecting High/Low                                                                                 |                                                                                |  |  |  |
|                         | Ventilation mode selecting  Heat exchange operation By-pass operation Automatic (heat ex./by-pass) operation |                                                                                |  |  |  |
|                         | Reset the filter sign display                                                                                |                                                                                |  |  |  |
|                         | Power indication                                                                                             | Goes on when the remote controller is supplied appropriate power.              |  |  |  |
|                         | ON/OFF lamp (LED display)                                                                                    | Goes on during ON operation (Yellow). Flashes during malfunction occurred.     |  |  |  |
|                         | Fan speed display                                                                                            | Selecting fan speed is displayed.                                              |  |  |  |
|                         | Ventilation mode status display                                                                              | Selecting ventilation mode sutatus is displayed. (HEAT EX./BY-PASS/AUTO)       |  |  |  |
| Monitor function        | [INTERLOCKED] display                                                                                        | When the Lossnay starts off by interlocked indoor unit or external signal.     |  |  |  |
|                         | [CENTRAL] display                                                                                            | Goes on during remote operation prohibited.                                    |  |  |  |
|                         | [FILTER] display                                                                                             | When the operation time reaches at the filter-cleaning time.                   |  |  |  |
|                         | [Check] display                                                                                              | Check code and unit address which occur malfunction are displayed.             |  |  |  |
|                         | [NOT AVAILABLE] display                                                                                      | When a button is pressed for a function which the Lossnay unit cannot perform. |  |  |  |