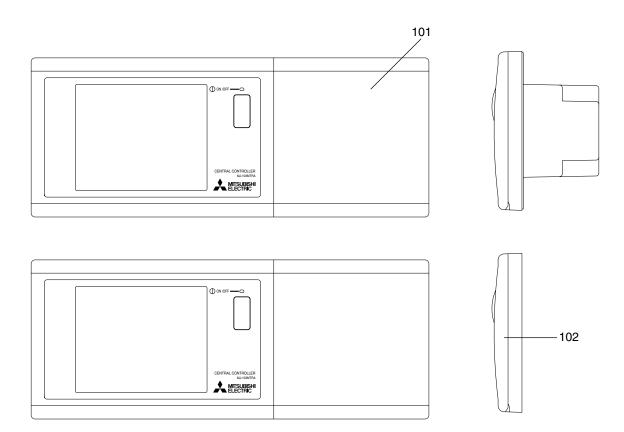

## SERVICE PARTS LIST FOR MITSUBISHI ELECTRIC AIR-CONDITIONER NETWORK SYSTEM

**Series: CENTRALIZED CONTROLLER** 

Apr. 2006 BWE06060

**INDEX** 

MJ-103MTRA-E

| No. | Part No.    | RoHS Compliant : G  Part Name | Spec.        | ITRA-E       |   |  | Dwg. No.   | Price | Revision History |
|-----|-------------|-------------------------------|--------------|--------------|---|--|------------|-------|------------------|
|     |             |                               |              | MJ-103MTRA-E |   |  |            |       |                  |
| 101 | R61 Y26 304 | Centralized controller        | MJ-103MTRA-E | 1            |   |  | W264914G26 |       |                  |
| 102 | R61 Y01 077 | Front cover assy              |              | 1            |   |  | W876021G01 |       | $\perp$          |
|     |             |                               |              |              |   |  |            |       | +                |
|     |             |                               |              |              |   |  |            |       |                  |
|     |             |                               |              |              |   |  |            |       | $\perp$          |
|     |             |                               |              |              | + |  |            |       | +                |
|     |             |                               |              |              | + |  |            |       | +                |
|     |             |                               |              |              |   |  |            |       | ightharpoons     |
|     |             |                               |              |              |   |  |            |       | +                |
|     |             |                               |              |              | + |  |            |       | +                |
|     |             |                               |              |              |   |  |            |       |                  |
|     |             |                               |              |              |   |  |            |       | $\perp$          |
|     |             |                               |              |              | + |  |            |       | +                |
|     |             |                               |              |              |   |  |            |       |                  |
|     |             |                               |              |              |   |  |            |       |                  |
|     |             |                               |              |              |   |  |            |       | $\perp$          |