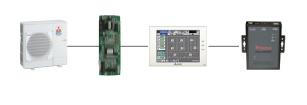

#### SYSTEM DIAGRAM

Note: Power supply required 24v DC. Additional power supply required.