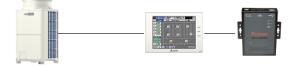

#### SYSTEM DIAGRAM

Note: Power supply required 24v DC. Additional power supply required.