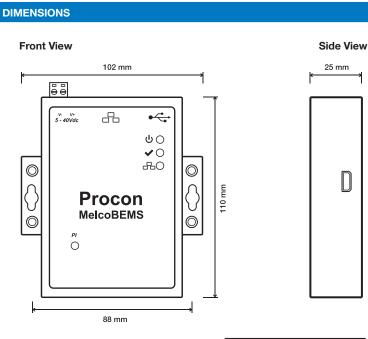

### Making a World of Difference

| BEMS                               | NTERFACES                                                                                                                                                             | MELCOBEMS                                                                                                  |
|------------------------------------|-----------------------------------------------------------------------------------------------------------------------------------------------------------------------|------------------------------------------------------------------------------------------------------------|
| Description                        |                                                                                                                                                                       | AE-200E / EW-50E Modbus<br>BACnet Interface                                                                |
| Connect to                         |                                                                                                                                                                       | AE-200E and EW-50E                                                                                         |
| Max Number of Units                |                                                                                                                                                                       | 50                                                                                                         |
| Compatibility                      |                                                                                                                                                                       | M Series, Mr Slim<br>and City Multi                                                                        |
| Power Supply                       |                                                                                                                                                                       | 24VDC                                                                                                      |
| Dimensions (mm) (WxDxH)<br>Network |                                                                                                                                                                       | 102 x 32 x 180<br>Modbus / BACnet RS485<br>and TCP/IP                                                      |
| BEMS Compatibility                 |                                                                                                                                                                       | Cylon, Satchwell,<br>Crestron, Invensys,<br>Interactive Homes,<br>North BT, Andover, Siemens,<br>WEMS, RDM |
| Control                            | On/Off<br>Mode<br>Setpoint<br>Fan Speed<br>Air Direction<br>Permit/Prohibit<br>Filter Sian                                                                            | DI<br>AI<br>AI<br>AI<br>DI<br>DI                                                                           |
| Monitor                            | On/Off<br>Mode<br>Setpoint<br>Fan Speed<br>Air Direction<br>Pernit/Prohibit<br>Filter Sign<br>Fault Codes<br>Room Temperature<br>Daily kW Energy<br>Monthly kW Energy | DO<br>AO<br>AO<br>AO<br>DO<br>DO<br>DO<br>AO<br>AO<br>With EW-50E*1<br>With EW-50E*1                       |