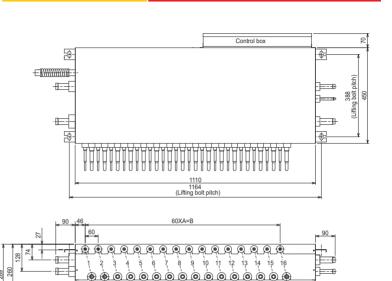

## Air Conditioning

| MASTER BC CONTROLLER         | CMB-P1016V-GA1 |  |
|------------------------------|----------------|--|
| NUMBER OF CONNECTIONS        | 16             |  |
| WEIGHT (kg)                  | 62             |  |
| DIMENSIONS (mm) Width        | 1110           |  |
| Depth                        | 520            |  |
| Height                       | 289            |  |
| ELECTRICAL SUPPLY            | 220-240v, 50Hz |  |
| PHASE                        | Single         |  |
| POWER INPUT (kW)             | 0.312          |  |
| RUNNING CURRENT (A)          | 1.30           |  |
| FUSE RATING (BS88) - HRC (A) | 6              |  |
| MAINS CABLE NO. CORES        | 3              |  |

Notes: CMB-P-V-GA1 units are for use with PURY-P200-650Y(S)LM-A1, PURY-EP200-650Y(S)LM-A1 & PORY-P200-600Y(S)HM-A units only.

60XA=B

|                    | Α   | В   |
|--------------------|-----|-----|
| CMB-P108V-GA1      | A 7 | 420 |
|                    | /   |     |
| CMB-P1010V-GA1     | 9   | 540 |
| CMB-P1013V-GA1     | 12  | 720 |
| CMB-P1016V-GA1/HA1 | 15  | 900 |