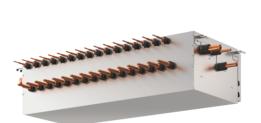

### **Product Information**

CMB-P1016V-GA1 Master BC Controller Making a World of Difference

CITYMULTI

At the heart of both the R2 and WR2 Series, the BC controller makes simultaneous heating and cooling possible. It has the inherent 'intelligence' to be the system's decision-maker.

#### CMB-P1016V-GA1 Master BC Controller

Making a World of Difference

## Air Conditioning

| MASTER BC CONTROLLER         | CMB-P1016V-GA1 |  |
|------------------------------|----------------|--|
| NUMBER OF CONNECTIONS        | 16             |  |
| WEIGHT (kg)                  | 62             |  |
| DIMENSIONS (mm) Width        | 1110           |  |
| Depth                        | 520            |  |
| Height                       | 289            |  |
| ELECTRICAL SUPPLY            | 220-240v, 50Hz |  |
| PHASE                        | Single         |  |
| POWER INPUT (kW)             | 0.312          |  |
| RUNNING CURRENT (A)          | 1.30           |  |
| FUSE RATING (BS88) - HRC (A) | 6              |  |
| MAINS CABLE NO. CORES        | 3              |  |