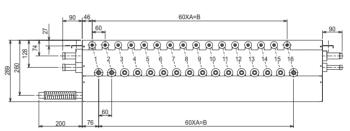

### CMB-P1016V-HA1 Master BC Controller

Making a World of Difference

| MASTER BC CONTROLLER         | CMB-P1016V-HA1 |  |
|------------------------------|----------------|--|
| NUMBER OF CONNECTIONS        | 16             |  |
| WEIGHT (kg)                  | 69             |  |
| DIMENSIONS (mm) Width        | 1110           |  |
| Depth                        | 520            |  |
| Height                       | 289            |  |
| ELECTRICAL SUPPLY            | 220-240v, 50Hz |  |
| PHASE                        | Single         |  |
| POWER INPUT (kW)             | 0.312          |  |
| RUNNING CURRENT (A)          | 1.30           |  |
| FUSE RATING (BS88) - HRC (A) | 6              |  |
| MAINS CABLE NO. CORES        | 3              |  |

Air Conditioning

Notes: CMB-P1016V-HA1 unit is for use with PURY-P700-900YSLM-A1 & PURY-EP700-900YSLM-A1 units only

|                    | Α  | В   |
|--------------------|----|-----|
| CMB-P108V-GA1      | 7  | 420 |
| CMB-P1010V-GA1     | 9  | 540 |
| CMB-P1013V-GA1     | 12 | 720 |
| CMB-P1016V-GA1/HA1 | 15 | 900 |