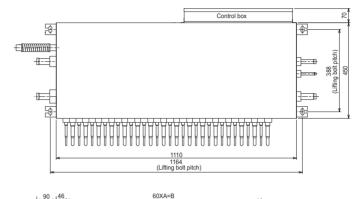

### CMB-P1016V-HA1 Master BC Controller

Making a World of Difference

| MASTER BC CONTROLLER         | CMB-P1016V-HA1 |  |
|------------------------------|----------------|--|
| NUMBER OF CONNECTIONS        | 16             |  |
| WEIGHT (kg)                  | 69             |  |
| DIMENSIONS (mm) Width        | 1110           |  |
| Depth                        | 520            |  |
| Height                       | 289            |  |
| ELECTRICAL SUPPLY            | 220-240v, 50Hz |  |
| PHASE                        | Single         |  |
| POWER INPUT (kW)             | 0.312          |  |
| RUNNING CURRENT (A)          | 1.30           |  |
| FUSE RATING (BS88) - HRC (A) | 6              |  |
| MAINS CABLE NO. CORES        | 3              |  |

Air Conditioning

Notes: CMB-P1016V-HA1 unit is for use with PURY-P700-900YSLM-A1 & PURY-EP700-900YSLM-A1 units only

|                    | Α  | В   |
|--------------------|----|-----|
| CMB-P108V-GA1      | 7  | 420 |
| CMB-P1010V-GA1     | 9  | 540 |
| CMB-P1013V-GA1     | 12 | 720 |
| CMB-P1016V-GA1/HA1 | 15 | 900 |