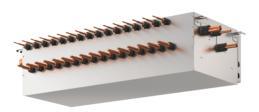

### CMB-P1016V-HA1 Master BC Controller

Making a World of Difference

| MASTER BC CONTROLLER         | CMB-P1016V-HA1 |  |
|------------------------------|----------------|--|
| NUMBER OF CONNECTIONS        | 16             |  |
| WEIGHT (kg)                  | 69             |  |
| DIMENSIONS (mm) Width        | 1110           |  |
| Depth                        | 520            |  |
| Height                       | 289            |  |
| ELECTRICAL SUPPLY            | 220-240v, 50Hz |  |
| PHASE                        | Single         |  |
| POWER INPUT (kW)             | 0.312          |  |
| RUNNING CURRENT (A)          | 1.30           |  |
| FUSE RATING (BS88) - HRC (A) | 6              |  |
| MAINS CABLE NO. CORES        | 3              |  |