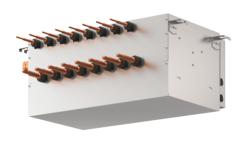

#### **Product Information**

CMB-P104V-G1
BC Controller

Making a World of Difference

CITYMULTI

At the heart of both the R2 and WR2 Series, the BC controller makes simultaneous heating and cooling possible. It has the inherent 'intelligence' to be the system's decision-maker.

#### **Key Features**

- Transferring energy around the system
- Drawing on energy from the heat source units/outdoor units
- Directing energy as requested by the individual indoor units
- Instructs the heat source unit/outdoor unit on the amount of refrigerant (liquid or gas) that is required to achieve the requested cooling or heating requirements
- Allows unique 2-pipe heat recovery application
- HIC Circuit for improved efficiency
- Brazed connections

# Air Conditioning

| BC CONTROLLER                | CMB-P104V-G1   |
|------------------------------|----------------|
| NUMBER OF CONNECTIONS        | 4              |
| WEIGHT (kg)                  | 24             |
| DIMENSIONS (mm) Width        | 648            |
| Depth                        | 432            |
| Height                       | 284            |
| ELECTRICAL SUPPLY            | 220-240v, 50Hz |
| PHASE                        | Single         |
| POWER INPUT (kW)             | 0.085          |
| RUNNING CURRENT (A)          | 0.36           |
| FUSE RATING (BS88) - HRC (A) | 6              |
| MAINS CABLE NO. CORES        | 3              |