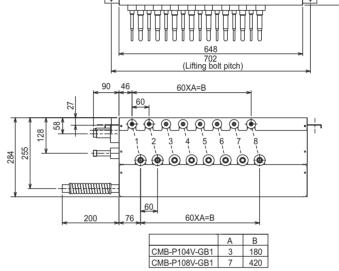

# Air Conditioning

| BC CONTROLLER                | CMB-P104V-G1   |
|------------------------------|----------------|
| NUMBER OF CONNECTIONS        | 4              |
| WEIGHT (kg)                  | 24             |
| DIMENSIONS (mm) Width        | 648            |
| Depth                        | 432            |
| Height                       | 284            |
| ELECTRICAL SUPPLY            | 220-240v, 50Hz |
| PHASE                        | Single         |
| POWER INPUT (kW)             | 0.085          |
| RUNNING CURRENT (A)          | 0.36           |
| FUSE RATING (BS88) - HRC (A) | 6              |
| MAINS CABLE NO. CORES        | 3              |

### Control box 吊 298 (Lifting bolt pitch) -362 -E-702 (Lifting bolt pitch) 60XA=B

Telephone: 01707 282880

email: air.conditioning@meuk.mee.com web: www.airconditioning.mitsubishielectric.co.uk

UNITED KINGDOM Mitsubishi Electric Europe Living Environmental Systems Division Travellers Lane, Hatfield, Hertfordshire, AL10 8XB, England General Enquiries Telephone: 01707 282880 Fax: 01707 278881 IRELAND Mitsubishi Electric Europe Westgate Business Park, Ballymount, Dublin 24, Ireland