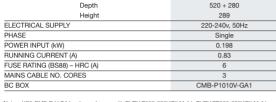

## **Product Information**

KS8-CMB-P1010V-GA1 Master BC Controller with Port Isolation Valves

Making a World of Difference

| MASTER BC CONTROLLER NUMBER OF CONNECTIONS |             | KS8-CMB-P1010V-GA1 |  |  |  |
|--------------------------------------------|-------------|--------------------|--|--|--|
|                                            |             |                    |  |  |  |
| DIMENSIONS (mm)                            | Width       | 1110               |  |  |  |
|                                            | Depth       | 520 + 280          |  |  |  |
|                                            | Height      | 289                |  |  |  |
| ELECTRICAL SUPPLY                          |             | 220-240v, 50Hz     |  |  |  |
| PHASE                                      |             | Single             |  |  |  |
| POWER INPUT (kW)                           |             | 0.198              |  |  |  |
| RUNNING CURRENT (A)                        |             | 0.83               |  |  |  |
| FUSE RATING (BS88                          | ) – HRC (A) | 6                  |  |  |  |
| MAINS CABLE NO. O                          | CORES       | 3                  |  |  |  |
| BC BOX                                     |             | CMB-P1010V-GA1     |  |  |  |