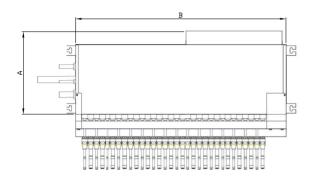

Notes: KS8-CMB-P-V-GA1 units are for use with PURY-P200-650Y(S)LM-A1, PURY-EP200-650Y(S)LM-A1

| CODE     | DESCRIPTION           | MODEL                        | DIMENSIONS |      |     | WEIGHT |      |
|----------|-----------------------|------------------------------|------------|------|-----|--------|------|
|          |                       | BC BOX                       | Α          | В    | С   | D      | KG   |
| 10100671 | 4 WAY BC BOX MOD      | CMBP104VG1<br>CMP104VGB1     | 432        | 648  | 284 | 4      | 4.2  |
| 10100671 | 5 WAY BC BOX MOD      | CMBP105VG1                   | 432        | 648  | 284 | 5      | 5    |
| 10100672 | 6 WAY BC BOX MOD      | CMBP106VG1                   | 432        | 648  | 284 | 6      | 5.8  |
| 10100673 | 8 WAY SLAVE BOX MOD   | CMBP108VGB1                  | 432        | 648  | 284 | 8      | 7.5  |
| 10100674 | 8 WAY MASTER BOX MOD  | CMBP108VGA1                  | 520        | 1110 | 289 | 8      | 7.9  |
| 10100675 | 10 WAY MASTER BOX MOD | CMBP1010VGA1                 | 520        | 1110 | 289 | 10     | 9.5  |
| 10100676 | 13 WAY MASTER BOX MOD | CMBP1013VGA1                 | 520        | 1110 | 289 | 13     | 12   |
| 10100677 | 16 WAY MASTER BOX MOD | CMBP1016VGA1<br>CMBP1016VHA1 | 520        | 1110 | 289 | 16     | 14.5 |
| 10100678 | 16 WAY SLAVE BOX MOD  | CMBP1016VHB1                 | 432        | 1098 | 284 | 16     | 14.5 |