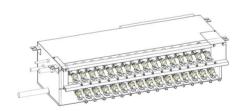

### **Product Information**

KS8-CMB-P1010V-GA1
Master BC Controller with
Port Isolation Valves

Making a World of Difference

CITYMULTI

At the heart of both the R2 and WR2 Series, the BC controller makes simultaneous heating and cooling possible. It has the 'intelligence' to be the system's decision-maker. The BC controller is available with factory-fitted valves on each port enabling isolation of fan coils. This allows the VRF system to still operate whilst installation or maintenance is carried out in individual rooms.

#### **Key Features**

- Transferring energy around the system
- Drawing on energy from the heat source units/outdoor units
- Directing energy as requested by the individual indoor units
- Instructs the heat source unit/outdoor unit on the amount of refrigerant (liquid or gas) that is required to achieve the requested cooling or heating requirements
- Allows unique 2-pipe heat recovery application
- HIC Circuit for improved efficiency
- Brazed connections
- Isolation valves factory-fitted on each port