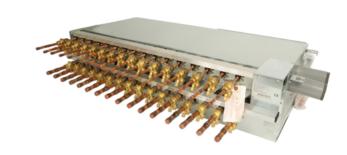

Notes: KS8-CMB-P-V-GA1 units are for use with PURY-P200-650Y(S)LM-A1, PURY-EP200-650Y(S)LM-A1

| CODE     | DESCRIPTION           | MODEL                        | DIMENSIONS |      |     | WEIGHT |      |
|----------|-----------------------|------------------------------|------------|------|-----|--------|------|
|          |                       | BC BOX                       | Α          | В    | С   | D      | KG   |
| 10100671 | 4 WAY BC BOX MOD      | CMBP104VG1<br>CMP104VGB1     | 432        | 648  | 284 | 4      | 4.2  |
| 10100671 | 5 WAY BC BOX MOD      | CMBP105VG1                   | 432        | 648  | 284 | 5      | 5    |
| 10100672 | 6 WAY BC BOX MOD      | CMBP106VG1                   | 432        | 648  | 284 | 6      | 5.8  |
| 10100673 | 8 WAY SLAVE BOX MOD   | CMBP108VGB1                  | 432        | 648  | 284 | 8      | 7.5  |
| 10100674 | 8 WAY MASTER BOX MOD  | CMBP108VGA1                  | 520        | 1110 | 289 | 8      | 7.9  |
| 10100675 | 10 WAY MASTER BOX MOD | CMBP1010VGA1                 | 520        | 1110 | 289 | 10     | 9.5  |
| 10100676 | 13 WAY MASTER BOX MOD | CMBP1013VGA1                 | 520        | 1110 | 289 | 13     | 12   |
| 10100677 | 16 WAY MASTER BOX MOD | CMBP1016VGA1<br>CMBP1016VHA1 | 520        | 1110 | 289 | 16     | 14.5 |
| 10100678 | 16 WAY SLAVE BOX MOD  | CMBP1016VHB1                 | 432        | 1098 | 284 | 16     | 14.5 |