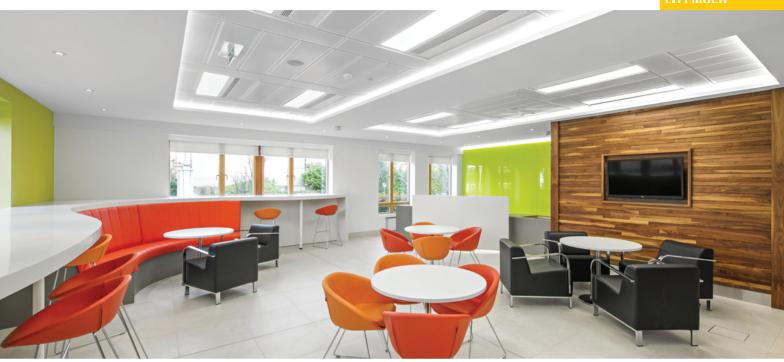

### **Product Information**

KS8-CMB-P1010V-GA1
Master BC Controller with
Port Isolation Valves

Making a World of Difference

CITYMULTI

At the heart of both the R2 and WR2 Series, the BC controller makes simultaneous heating and cooling possible. It has the 'intelligence' to be the system's decision-maker. The BC controller is available with factory-fitted valves on each port enabling isolation of fan coils. This allows the VRF system to still operate whilst installation or maintenance is carried out in individual rooms.