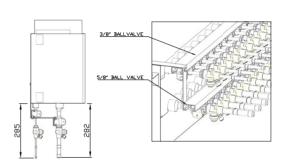

### **Product Information**

KS8-CMB-P1010V-GA1
Master BC Controller with
Port Isolation Valves

Making a World of Difference

CITYMULTI

At the heart of both the R2 and WR2 Series, the BC controller makes simultaneous heating and cooling possible. It has the 'intelligence' to be the system's decision-maker. The BC controller is available with factory-fitted valves on each port enabling isolation of fan coils. This allows the VRF system to still operate whilst installation or maintenance is carried out in individual rooms.

#### **Key Features**

- Transferring energy around the system
- Drawing on energy from the heat source units/outdoor units
- Directing energy as requested by the individual indoor units
- Instructs the heat source unit/outdoor unit on the amount of refrigerant (liquid or gas) that is required to achieve the requested cooling or heating requirements
- Allows unique 2-pipe heat recovery application
- HIC Circuit for improved efficiency
- Brazed connections
- Isolation valves factory-fitted on each port

## **Product Information**

KS8-CMB-P1010V-GA1 Master BC Controller with Port Isolation Valves

Making a World of Difference

| MASTER BC CONTROLLER NUMBER OF CONNECTIONS |             | KS8-CMB-P1010V-GA1 |  |  |  |
|--------------------------------------------|-------------|--------------------|--|--|--|
|                                            |             |                    |  |  |  |
| DIMENSIONS (mm)                            | Width       | 1110               |  |  |  |
|                                            | Depth       | 520 + 280          |  |  |  |
|                                            | Height      | 289                |  |  |  |
| ELECTRICAL SUPPLY                          |             | 220-240v, 50Hz     |  |  |  |
| PHASE                                      |             | Single             |  |  |  |
| POWER INPUT (kW)                           |             | 0.198              |  |  |  |
| RUNNING CURRENT (A)                        |             | 0.83               |  |  |  |
| FUSE RATING (BS88                          | ) – HRC (A) | 6                  |  |  |  |
| MAINS CABLE NO. O                          | CORES       | 3                  |  |  |  |
| BC BOX                                     |             | CMB-P1010V-GA1     |  |  |  |