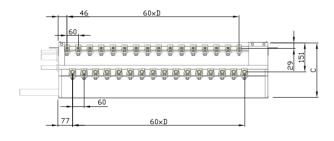

## **Product Information**

KS8-CMB-P1010V-GA1 Master BC Controller with Port Isolation Valves

Making a World of Difference

| MASTER BC CONTROLLER NUMBER OF CONNECTIONS |             | KS8-CMB-P1010V-GA1 |  |  |  |
|--------------------------------------------|-------------|--------------------|--|--|--|
|                                            |             |                    |  |  |  |
| DIMENSIONS (mm)                            | Width       | 1110               |  |  |  |
|                                            | Depth       | 520 + 280          |  |  |  |
|                                            | Height      | 289                |  |  |  |
| ELECTRICAL SUPPLY                          |             | 220-240v, 50Hz     |  |  |  |
| PHASE                                      |             | Single             |  |  |  |
| POWER INPUT (kW)                           |             | 0.198              |  |  |  |
| RUNNING CURRENT (A)                        |             | 0.83               |  |  |  |
| FUSE RATING (BS88                          | ) – HRC (A) | 6                  |  |  |  |
| MAINS CABLE NO. O                          | CORES       | 3                  |  |  |  |
| BC BOX                                     |             | CMB-P1010V-GA1     |  |  |  |

Notes: KS8-CMB-P-V-GA1 units are for use with PURY-P200-650Y(S)LM-A1, PURY-EP200-650Y(S)LM-A1

| CODE     | DESCRIPTION           | MODEL                        | DIMENSIONS |      |     | WEIGHT |      |
|----------|-----------------------|------------------------------|------------|------|-----|--------|------|
|          |                       | BC BOX                       | Α          | В    | С   | D      | KG   |
| 10100671 | 4 WAY BC BOX MOD      | CMBP104VG1<br>CMP104VGB1     | 432        | 648  | 284 | 4      | 4.2  |
| 10100671 | 5 WAY BC BOX MOD      | CMBP105VG1                   | 432        | 648  | 284 | 5      | 5    |
| 10100672 | 6 WAY BC BOX MOD      | CMBP106VG1                   | 432        | 648  | 284 | 6      | 5.8  |
| 10100673 | 8 WAY SLAVE BOX MOD   | CMBP108VGB1                  | 432        | 648  | 284 | 8      | 7.5  |
| 10100674 | 8 WAY MASTER BOX MOD  | CMBP108VGA1                  | 520        | 1110 | 289 | 8      | 7.9  |
| 10100675 | 10 WAY MASTER BOX MOD | CMBP1010VGA1                 | 520        | 1110 | 289 | 10     | 9.5  |
| 10100676 | 13 WAY MASTER BOX MOD | CMBP1013VGA1                 | 520        | 1110 | 289 | 13     | 12   |
| 10100677 | 16 WAY MASTER BOX MOD | CMBP1016VGA1<br>CMBP1016VHA1 | 520        | 1110 | 289 | 16     | 14.5 |
| 10100678 | 16 WAY SLAVE BOX MOD  | CMBP1016VHB1                 | 432        | 1098 | 284 | 16     | 14.5 |