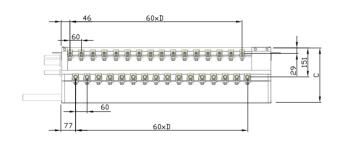

Note: KS8-CMB-P-V-G1 units are for use with PURY-P200-350 YLM-A1, PURY-EP200-350 YLM-A1, PURY-RP200-300YHM-B & PQRY-P200-300YHM-A units only.

| CODE     | DESCRIPTION           | MODEL        | DIMENSIONS |      |     | WEIGHT |      |
|----------|-----------------------|--------------|------------|------|-----|--------|------|
|          |                       | BC BOX       | Α          | В    | С   | D      | KG   |
|          | 4 WAY BC BOX MOD      | CMBP104VG1   | 432        | 648  | 284 | 4      | 4.2  |
|          |                       | CMP104VGB1   |            |      |     |        |      |
| 10100671 | 5 WAY BC BOX MOD      | CMBP105VG1   | 432        | 648  | 284 | 5      | 5    |
| 10100672 | 6 WAY BC BOX MOD      | CMBP106VG1   | 432        | 648  | 284 | 6      | 5.8  |
| 10100673 | 8 WAY SLAVE BOX MOD   | CMBP108VGB1  | 432        | 648  | 284 | 8      | 7.5  |
| 10100674 | 8 WAY MASTER BOX MOD  | CMBP108VGA1  | 520        | 1110 | 289 | 8      | 7.9  |
| 10100675 | 10 WAY MASTER BOX MOD | CMBP1010VGA1 | 520        | 1110 | 289 | 10     | 9.5  |
| 10100676 | 13 WAY MASTER BOX MOD | CMBP1013VGA1 | 520        | 1110 | 289 | 13     | 12   |
| 10100677 | 16 WAY MASTER BOX MOD | CMBP1016VGA1 | 520        | 1110 | 289 | 16     | 14.5 |
|          |                       | CMBP1016VHA1 |            |      |     |        |      |
| 10100678 | 16 WAY SLAVE BOX MOD  | CMBP1016VHB1 | 432        | 1098 | 284 | 16     | 14.5 |