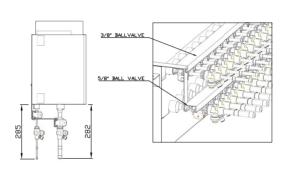

## **Product Information**

KS8-CMB-P105V-G1 BC Controller with Port Isolation Valves Making a World of Difference

| BC CONTROLLER                |        | KS8-CMB-P105V-G1 |  |  |
|------------------------------|--------|------------------|--|--|
| NUMBER OF CONNECTIONS        |        | 5                |  |  |
| WEIGHT (kg)                  |        | 27 + 5           |  |  |
| DIMENSIONS (mm)              | Width  | 648              |  |  |
|                              | Depth  | 432 + 280        |  |  |
|                              | Height | 284              |  |  |
| ELECTRICAL SUPPLY            |        | 220-240v, 50Hz   |  |  |
| PHASE                        |        | Single           |  |  |
| POWER INPUT (kW)             |        | 0.104            |  |  |
| RUNNING CURRENT (A)          |        | 0.44             |  |  |
| FUSE RATING (BS88) - HRC (A) |        | 6                |  |  |
| MAINS CABLE NO. CORES        |        | 3                |  |  |
| BC BOX                       |        | CMB-P105V-G1     |  |  |

Note: KS8-CMB-P-V-G1 units are for use with PURY-P200-350 YLM-A1, PURY-EP200-350 YLM-A1, PURY-RP200-300YHM-B & PQRY-P200-300YHM-A units only.

| CODE     | DESCRIPTION           | MODEL        | DIMENSIONS |      |     | WEIGHT |      |
|----------|-----------------------|--------------|------------|------|-----|--------|------|
|          |                       | BC BOX       | Α          | В    | С   | D      | KG   |
|          | 4 WAY BC BOX MOD      | CMBP104VG1   | 432        | 648  | 284 | 4      | 4.2  |
|          |                       | CMP104VGB1   |            |      |     |        |      |
| 10100671 | 5 WAY BC BOX MOD      | CMBP105VG1   | 432        | 648  | 284 | 5      | 5    |
| 10100672 | 6 WAY BC BOX MOD      | CMBP106VG1   | 432        | 648  | 284 | 6      | 5.8  |
| 10100673 | 8 WAY SLAVE BOX MOD   | CMBP108VGB1  | 432        | 648  | 284 | 8      | 7.5  |
| 10100674 | 8 WAY MASTER BOX MOD  | CMBP108VGA1  | 520        | 1110 | 289 | 8      | 7.9  |
| 10100675 | 10 WAY MASTER BOX MOD | CMBP1010VGA1 | 520        | 1110 | 289 | 10     | 9.5  |
| 10100676 | 13 WAY MASTER BOX MOD | CMBP1013VGA1 | 520        | 1110 | 289 | 13     | 12   |
| 10100677 | 16 WAY MASTER BOX MOD | CMBP1016VGA1 | 520        | 1110 | 289 | 16     | 14.5 |
|          |                       | CMBP1016VHA1 |            |      |     |        |      |
| 10100678 | 16 WAY SLAVE BOX MOD  | CMBP1016VHB1 | 432        | 1098 | 284 | 16     | 14.5 |