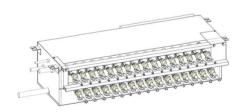

### **Product Information**

KS8-CMB-P105V-G1 BC Controller with Port Isolation Valves Making a World of Difference

CITYMULTI

At the heart of both the R2 and WR2 Series, the BC controller makes simultaneous heating and cooling possible. It has the 'intelligence' to be the system's decision-maker. The BC controller is available with factory-fitted valves on each port enabling isolation of fan coils. This allows the VRF system to still operate whilst installation or maintenance is carried out in individual rooms.

## **Product Information**

KS8-CMB-P105V-G1 BC Controller with Port Isolation Valves Making a World of Difference

| BC CONTROLLER                |        | KS8-CMB-P105V-G1 |  |  |
|------------------------------|--------|------------------|--|--|
| NUMBER OF CONNECTIONS        |        | 5                |  |  |
| WEIGHT (kg)                  |        | 27 + 5           |  |  |
| DIMENSIONS (mm)              | Width  | 648              |  |  |
|                              | Depth  | 432 + 280        |  |  |
|                              | Height | 284              |  |  |
| ELECTRICAL SUPPLY            |        | 220-240v, 50Hz   |  |  |
| PHASE                        |        | Single           |  |  |
| POWER INPUT (kW)             |        | 0.104            |  |  |
| RUNNING CURRENT (A)          |        | 0.44             |  |  |
| FUSE RATING (BS88) - HRC (A) |        | 6                |  |  |
| MAINS CABLE NO. CORES        |        | 3                |  |  |
| BC BOX                       |        | CMB-P105V-G1     |  |  |