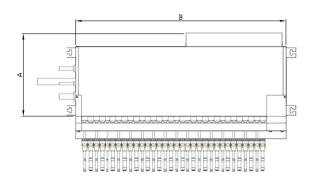

## **Product Information**

KS8-CMB-P105V-G1 BC Controller with Port Isolation Valves Making a World of Difference

| BC CONTROLLER                |        | KS8-CMB-P105V-G1 |  |  |
|------------------------------|--------|------------------|--|--|
| NUMBER OF CONNECTIONS        |        | 5                |  |  |
| WEIGHT (kg)                  |        | 27 + 5           |  |  |
| DIMENSIONS (mm)              | Width  | 648              |  |  |
|                              | Depth  | 432 + 280        |  |  |
|                              | Height | 284              |  |  |
| ELECTRICAL SUPPLY            |        | 220-240v, 50Hz   |  |  |
| PHASE                        |        | Single           |  |  |
| POWER INPUT (kW)             |        | 0.104            |  |  |
| RUNNING CURRENT (A)          |        | 0.44             |  |  |
| FUSE RATING (BS88) - HRC (A) |        | 6                |  |  |
| MAINS CABLE NO. CORES        |        | 3                |  |  |
| BC BOX                       |        | CMB-P105V-G1     |  |  |

Note: KS8-CMB-P-V-G1 units are for use with PURY-P200-350 YLM-A1, PURY-EP200-350 YLM-A1, PURY-RP200-300YHM-B & PQRY-P200-300YHM-A units only.

| CODE     | DESCRIPTION           | MODEL        | DIMENSIONS |      |     | WEIGHT |      |
|----------|-----------------------|--------------|------------|------|-----|--------|------|
|          |                       | BC BOX       | Α          | В    | С   | D      | KG   |
|          | 4 WAY BC BOX MOD      | CMBP104VG1   | 432        | 648  | 284 | 4      | 4.2  |
|          |                       | CMP104VGB1   |            |      |     |        |      |
| 10100671 | 5 WAY BC BOX MOD      | CMBP105VG1   | 432        | 648  | 284 | 5      | 5    |
| 10100672 | 6 WAY BC BOX MOD      | CMBP106VG1   | 432        | 648  | 284 | 6      | 5.8  |
| 10100673 | 8 WAY SLAVE BOX MOD   | CMBP108VGB1  | 432        | 648  | 284 | 8      | 7.5  |
| 10100674 | 8 WAY MASTER BOX MOD  | CMBP108VGA1  | 520        | 1110 | 289 | 8      | 7.9  |
| 10100675 | 10 WAY MASTER BOX MOD | CMBP1010VGA1 | 520        | 1110 | 289 | 10     | 9.5  |
| 10100676 | 13 WAY MASTER BOX MOD | CMBP1013VGA1 | 520        | 1110 | 289 | 13     | 12   |
| 10100677 | 16 WAY MASTER BOX MOD | CMBP1016VGA1 | 520        | 1110 | 289 | 16     | 14.5 |
|          |                       | CMBP1016VHA1 |            |      |     |        |      |
| 10100678 | 16 WAY SLAVE BOX MOD  | CMBP1016VHB1 | 432        | 1098 | 284 | 16     | 14.5 |