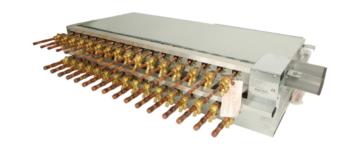

### **Product Information**

KS8-CMB-P105V-G1 BC Controller with Port Isolation Valves Making a World of Difference

CITYMULTI

At the heart of both the R2 and WR2 Series, the BC controller makes simultaneous heating and cooling possible. It has the 'intelligence' to be the system's decision-maker. The BC controller is available with factory-fitted valves on each port enabling isolation of fan coils. This allows the VRF system to still operate whilst installation or maintenance is carried out in individual rooms.

#### **Key Features**

- Transferring energy around the system
- Drawing on energy from the heat source units/outdoor units
- Directing energy as requested by the individual indoor units
- Instructs the heat source unit/outdoor unit on the amount of refrigerant (liquid or gas) that is required to achieve the requested cooling or heating requirements
- Allows unique 2-pipe heat recovery application
- HIC Circuit for improved efficiency
- Brazed connections
- Isolation valves factory-fitted on each port

## **Product Information**

KS8-CMB-P105V-G1 BC Controller with Port Isolation Valves Making a World of Difference

| BC CONTROLLER                |        | KS8-CMB-P105V-G1 |  |  |
|------------------------------|--------|------------------|--|--|
| NUMBER OF CONNECTIONS        |        | 5                |  |  |
| WEIGHT (kg)                  |        | 27 + 5           |  |  |
| DIMENSIONS (mm)              | Width  | 648              |  |  |
|                              | Depth  | 432 + 280        |  |  |
|                              | Height | 284              |  |  |
| ELECTRICAL SUPPLY            |        | 220-240v, 50Hz   |  |  |
| PHASE                        |        | Single           |  |  |
| POWER INPUT (kW)             |        | 0.104            |  |  |
| RUNNING CURRENT (A)          |        | 0.44             |  |  |
| FUSE RATING (BS88) - HRC (A) |        | 6                |  |  |
| MAINS CABLE NO. CORES        |        | 3                |  |  |
| BC BOX                       |        | CMB-P105V-G1     |  |  |