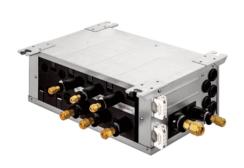

### **Product Information**

PAC-MK30BC Branch Box Making a World of Difference

The PAC-MK-BC allows the connection of M Series and Mr Slim indoor unit models to the City Multi PUMY-P112,125 and 140(V)YKM outdoor units, enabling them to be utilised as Multi-splits. The configuration also allows City Multi indoor units on the same system.

#### PAC-MK30BC **Branch Box**

Making a World of Difference