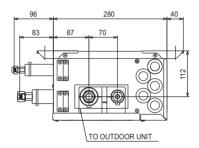

# Air Conditioning

| BOX REFERENCE                       |        | PAC-MK30BC                |
|-------------------------------------|--------|---------------------------|
| MAX NO. OF CONNECTABLE INDOOR UNITS |        | 3                         |
| COMPATIBLE OUTDOOR UNITS            |        | PUMY-P112/125/140(V)YKM1  |
| COMPATIBLE INDOOR UNITS*            |        | MSZ, MFZ, PLA, PCA, PEAD, |
|                                     |        | PKA, PSA, SEZ, SLZ        |
| PIPE SIZE mm (in)                   | Gas    | 15.88 (5/8")              |
|                                     | Liquid | 9.52 (3/8")               |
| WEIGHT (kg)                         |        | 6.7                       |
| DIMENSIONS (mm)                     | Width  | 450                       |
|                                     | Depth  | 280                       |
|                                     | Height | 170                       |
| ELECTRICAL SUPPLY                   |        | 220-240v, 50Hz            |
| PHASE                               |        | Single                    |
| FUSE RATING (BS88) - HRC (A)        |        | 6                         |