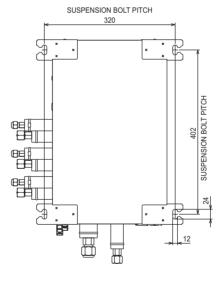

# Air Conditioning

| BOX REFERENCE                       |        | PAC-MK30BC                |
|-------------------------------------|--------|---------------------------|
| MAX NO. OF CONNECTABLE INDOOR UNITS |        | 3                         |
| COMPATIBLE OUTDOOR UNITS            |        | PUMY-P112/125/140(V)YKM1  |
| COMPATIBLE INDOOR UNITS*            |        | MSZ, MFZ, PLA, PCA, PEAD, |
|                                     |        | PKA, PSA, SEZ, SLZ        |
| PIPE SIZE mm (in)                   | Gas    | 15.88 (5/8")              |
|                                     | Liquid | 9.52 (3/8")               |
| WEIGHT (kg)                         |        | 6.7                       |
| DIMENSIONS (mm)                     | Width  | 450                       |
|                                     | Depth  | 280                       |
|                                     | Height | 170                       |
| ELECTRICAL SUPPLY                   |        | 220-240v, 50Hz            |
| PHASE                               |        | Single                    |
| FUSE RATING (BS88) - HRC (A)        |        | 6                         |