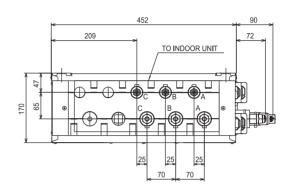

# Air Conditioning

| BOX REFERENCE                       |        | PAC-MK30BC                |
|-------------------------------------|--------|---------------------------|
| MAX NO. OF CONNECTABLE INDOOR UNITS |        | 3                         |
| COMPATIBLE OUTDOOR UNITS            |        | PUMY-P112/125/140(V)YKM1  |
| COMPATIBLE INDOOR UNITS*            |        | MSZ, MFZ, PLA, PCA, PEAD, |
|                                     |        | PKA, PSA, SEZ, SLZ        |
| PIPE SIZE mm (in)                   | Gas    | 15.88 (5/8")              |
|                                     | Liquid | 9.52 (3/8")               |
| WEIGHT (kg)                         |        | 6.7                       |
| DIMENSIONS (mm)                     | Width  | 450                       |
|                                     | Depth  | 280                       |
|                                     | Height | 170                       |
| ELECTRICAL SUPPLY                   |        | 220-240v, 50Hz            |
| PHASE                               |        | Single                    |
| FUSE RATING (BS88) - HRC (A)        |        | 6                         |