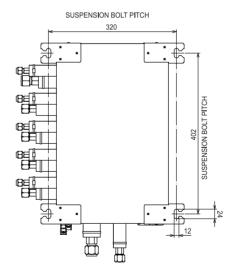

# Air Conditioning

| BOX REFERENCE                       |        | PAC-MK50BC                     |
|-------------------------------------|--------|--------------------------------|
| MAX NO. OF CONNECTABLE INDOOR UNITS |        | 5                              |
| COMPATIBLE OUTDOOR UNITS            |        | PUMY-P112/125/140(V)YKM1       |
| COMPATIBLE INDOOR UNITS*            |        | MSZ, MFZ, PLA, PCA, PEAD, PKA, |
|                                     |        | PSA, SEZ, SLZ                  |
| PIPE SIZE mm (in)                   | Gas    | 15.88 (5/8")                   |
|                                     | Liquid | 9.52 (3/8")                    |
| WEIGHT (kg)                         |        | 7.4                            |
| DIMENSIONS (mm)                     | Width  | 450                            |
|                                     | Depth  | 280                            |
|                                     | Height | 170                            |
| ELECTRICAL SUPPLY                   |        | 220-240v, 50Hz                 |
| PHASE                               |        | Single                         |
| FUSE RATING (BS88) - HRC (A)        |        | 6                              |