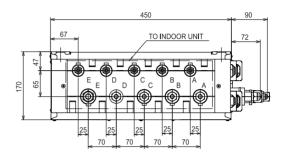

# Air Conditioning

| BOX REFERENCE                       |        | PAC-MK50BC                     |
|-------------------------------------|--------|--------------------------------|
| MAX NO. OF CONNECTABLE INDOOR UNITS |        | 5                              |
| COMPATIBLE OUTDOOR UNITS            |        | PUMY-P112/125/140(V)YKM1       |
| COMPATIBLE INDOOR UNITS*            |        | MSZ, MFZ, PLA, PCA, PEAD, PKA, |
|                                     |        | PSA, SEZ, SLZ                  |
| PIPE SIZE mm (in)                   | Gas    | 15.88 (5/8")                   |
|                                     | Liquid | 9.52 (3/8")                    |
| WEIGHT (kg)                         |        | 7.4                            |
| DIMENSIONS (mm)                     | Width  | 450                            |
|                                     | Depth  | 280                            |
|                                     | Height | 170                            |
| ELECTRICAL SUPPLY                   |        | 220-240v, 50Hz                 |
| PHASE                               |        | Single                         |
| FUSE RATING (BS88) - HRC (A)        |        | 6                              |