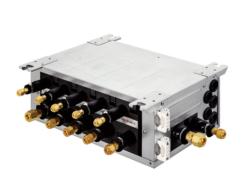

### **Product Information**

PAC-MK50BC Branch Box Making a World of Difference

The PAC-MK-BC allows the connection of M Series and Mr Slim indoor unit models to the City Multi PUMY-P112,125 and 140(V)YKM outdoor units, enabling them to be utilised as Multi-splits. The configuration also allows City Multi indoor units on the same system.

#### PAC-MK50BC **Branch Box**

Making a World of Difference