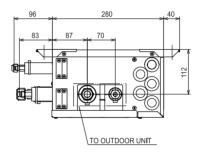

# Air Conditioning

| BOX REFERENCE                       |        | PAC-MK50BC                     |
|-------------------------------------|--------|--------------------------------|
| MAX NO. OF CONNECTABLE INDOOR UNITS |        | 5                              |
| COMPATIBLE OUTDOOR UNITS            |        | PUMY-P112/125/140(V)YKM1       |
| COMPATIBLE INDOOR UNITS*            |        | MSZ, MFZ, PLA, PCA, PEAD, PKA, |
|                                     |        | PSA, SEZ, SLZ                  |
| PIPE SIZE mm (in)                   | Gas    | 15.88 (5/8")                   |
|                                     | Liquid | 9.52 (3/8")                    |
| WEIGHT (kg)                         |        | 7.4                            |
| DIMENSIONS (mm)                     | Width  | 450                            |
|                                     | Depth  | 280                            |
|                                     | Height | 170                            |
| ELECTRICAL SUPPLY                   |        | 220-240v, 50Hz                 |
| PHASE                               |        | Single                         |
| FUSE RATING (BS88) - HRC (A)        |        | 6                              |