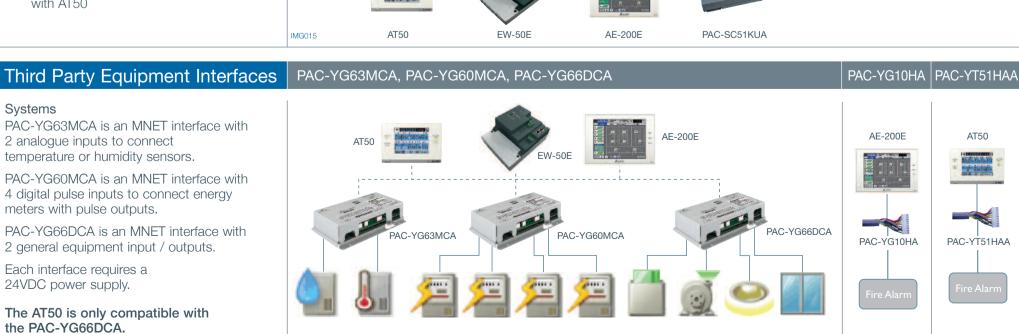

# Controls Quick Reference Guide 2015











## Controls Quick Reference Guide 2015



#### BEMS M-NET / A-NET Interfaces Modbus **BACnet** LonWorks **MELCOREMOTE** Trend IQ3 Excite XNC supplied by Synapsys Solutions. KNX interfaces are available from other third parties. No commissioning is included with any BEMS interface. Compatible with: PSU required: City M S P **MELCOBEMS** 240DC BAC-HD150 City M S P 240VAC PAC-SF83MA/ PAC-PAC-PAC-SK83SI/ MELCOBEMS SF83MA PAC-SJ19MA SK82SI **LMAP** City M S P 240VAC PAC-SK84SI **MELCOREMOTE** City M S P 240VAC A32M P only 240VAC EW-50E MELCOBEMS MINI MSP LMAP A32M BAC-A/50 MELCOREMS BAC-A/50 P only 240VAC MINI **MELCOREMOTE** IQ3-XNC **PUHZ** Only **PUHZ Only PUHZ Only PUHZ Only** City: City Multi, M: M Series, S: S Series, P: P Series. IMG023 IMG025 IMG024 IMG026 IMG027 IMG029

#### **SOLUTI