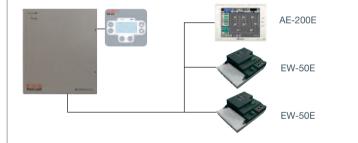

#### MELCOTEL2

The MELCOTEL2 provides connection of up to 200 City Multi indoor units to communicate via centralised controllers AE-200E and EW-50E. It is ideal for hotel energy save solution applications and is supplied with an intuitive display screen for use by reception / management.