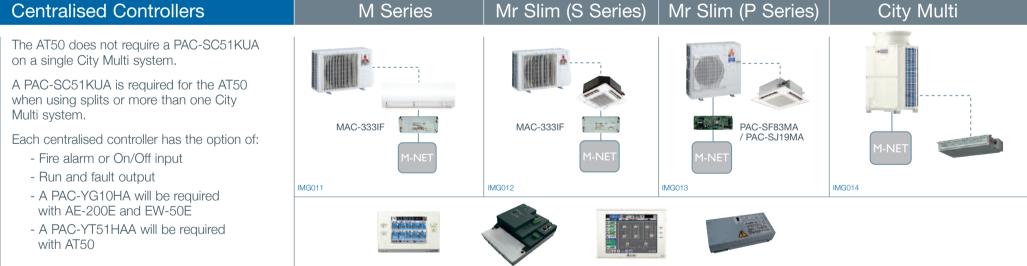

#### BEMS M-NET / A-NET Interfaces Modbus **BACnet** LonWorks **MELCOREMOTE** Trend IQ3 Excite XNC supplied by Synapsys Solutions. KNX interfaces are available from other third parties. No commissioning is included with any BEMS interface. Compatible with: PSU required: City M S P **MELCOBEMS** 240DC BAC-HD150 City M S P 240VAC PAC-SF83MA/ PAC-PAC-PAC-SK83SI/ MELCOBEMS SF83MA PAC-SJ19MA SK82SI **LMAP** City M S P 240VAC PAC-SK84SI **MELCOREMOTE** City M S P 240VAC A32M P only 240VAC EW-50E MELCOBEMS MINI MSP LMAP A32M BAC-A/50 MELCOREMS BAC-A/50 P only 240VAC MINI **MELCOREMOTE** IQ3-XNC **PUHZ** Only **PUHZ Only PUHZ Only PUHZ Only** City: City Multi, M: M Series, S: S Series, P: P Series. IMG023 IMG025 IMG024 IMG026 IMG027 IMG029