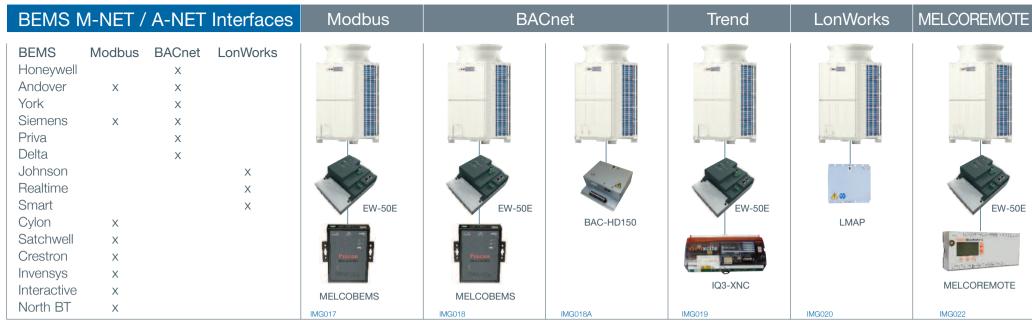

#### BEMS M-NET / A-NET Interfaces Modbus **BACnet** LonWorks **MELCOREMOTE** Trend IQ3 Excite XNC supplied by Synapsys Solutions. KNX interfaces are available from other third parties. No commissioning is included with any BEMS interface. Compatible with: PSU required: City M S P **MELCOBEMS** 240DC BAC-HD150 City M S P 240VAC PAC-SF83MA/ PAC-PAC-PAC-SK83SI/ MELCOBEMS SF83MA PAC-SJ19MA SK82SI **LMAP** City M S P 240VAC PAC-SK84SI **MELCOREMOTE** City M S P 240VAC A32M P only 240VAC EW-50E MELCOBEMS MINI MSP LMAP A32M BAC-A/50 MELCOREMS BAC-A/50 P only 240VAC MINI **MELCOREMOTE** IQ3-XNC **PUHZ** Only **PUHZ Only PUHZ Only PUHZ Only** City: City Multi, M: M Series, S: S Series, P: P Series. IMG023 IMG025 IMG024 IMG026 IMG027 IMG029