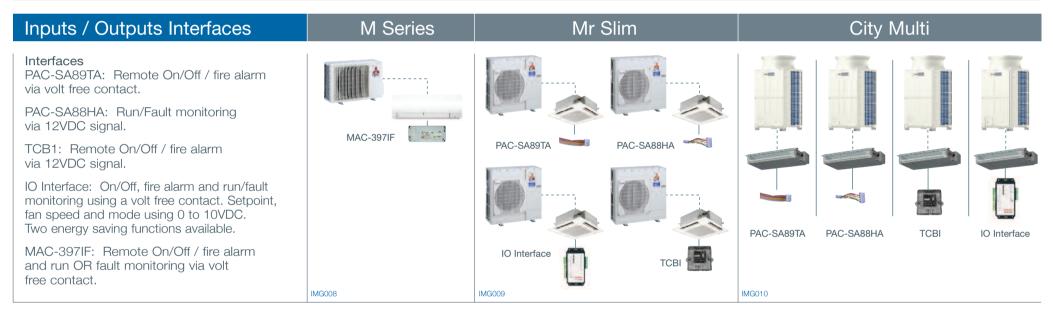

#### BEMS M-NET / A-NET Interfaces Modbus **BACnet** LonWorks **MELCOREMOTE** Trend IQ3 Excite XNC supplied by Synapsys Solutions. KNX interfaces are available from other third parties. No commissioning is included with any BEMS interface. Compatible with: PSU required: City M S P **MELCOBEMS** 240DC BAC-HD150 City M S P 240VAC PAC-SF83MA/ PAC-PAC-PAC-SK83SI/ MELCOBEMS SF83MA PAC-SJ19MA SK82SI **LMAP** City M S P 240VAC PAC-SK84SI **MELCOREMOTE** City M S P 240VAC A32M P only 240VAC EW-50E MELCOBEMS MINI MSP LMAP A32M BAC-A/50 MELCOREMS BAC-A/50 P only 240VAC MINI **MELCOREMOTE** IQ3-XNC **PUHZ** Only **PUHZ Only PUHZ Only PUHZ Only** City: City Multi, M: M Series, S: S Series, P: P Series. IMG023 IMG025 IMG024 IMG026 IMG027 IMG029