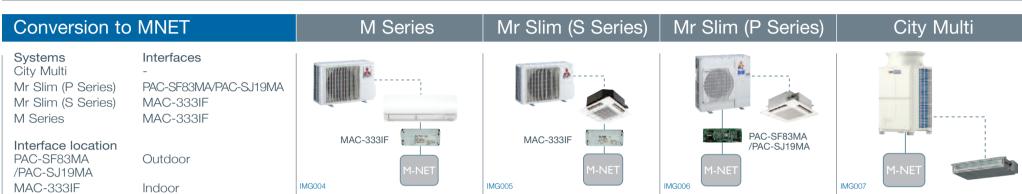

#### BEMS M-NET / A-NET Interfaces Modbus **BACnet** LonWorks **MELCOREMOTE** Trend IQ3 Excite XNC supplied by Synapsys Solutions. KNX interfaces are available from other third parties. No commissioning is included with any BEMS interface. Compatible with: PSU required: City M S P **MELCOBEMS** 240DC BAC-HD150 City M S P 240VAC PAC-SF83MA/ PAC-PAC-PAC-SK83SI/ MELCOBEMS SF83MA PAC-SJ19MA SK82SI **LMAP** City M S P 240VAC PAC-SK84SI **MELCOREMOTE** City M S P 240VAC A32M P only 240VAC EW-50E MELCOBEMS MINI MSP LMAP A32M BAC-A/50 MELCOREMS BAC-A/50 P only 240VAC MINI **MELCOREMOTE** IQ3-XNC **PUHZ** Only **PUHZ Only PUHZ Only PUHZ Only** City: City Multi, M: M Series, S: S Series, P: P Series. IMG023 IMG025 IMG024 IMG026 IMG027 IMG029