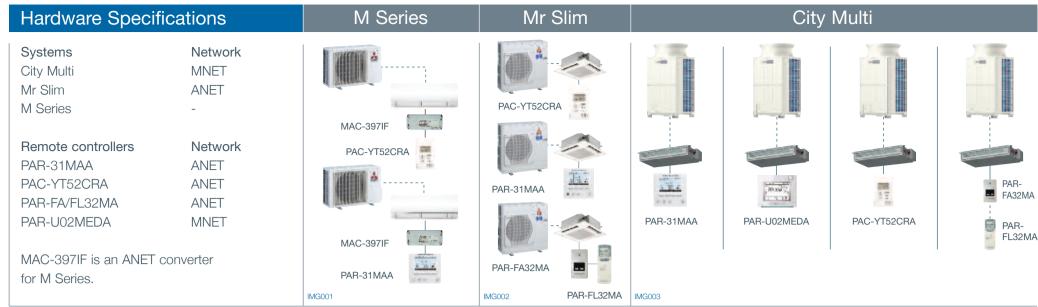

#### BEMS M-NET / A-NET Interfaces Modbus **BACnet** LonWorks **MELCOREMOTE** Trend IQ3 Excite XNC supplied by Synapsys Solutions. KNX interfaces are available from other third parties. No commissioning is included with any BEMS interface. Compatible with: PSU required: City M S P **MELCOBEMS** 240DC BAC-HD150 City M S P 240VAC PAC-SF83MA/ PAC-PAC-PAC-SK83SI/ MELCOBEMS SF83MA PAC-SJ19MA SK82SI **LMAP** City M S P 240VAC PAC-SK84SI **MELCOREMOTE** City M S P 240VAC A32M P only 240VAC EW-50E MELCOBEMS MINI MSP LMAP A32M BAC-A/50 MELCOREMS BAC-A/50 P only 240VAC MINI **MELCOREMOTE** IQ3-XNC **PUHZ** Only **PUHZ Only PUHZ Only PUHZ Only** City: City Multi, M: M Series, S: S Series, P: P Series. IMG023 IMG025 IMG024 IMG026 IMG027 IMG029