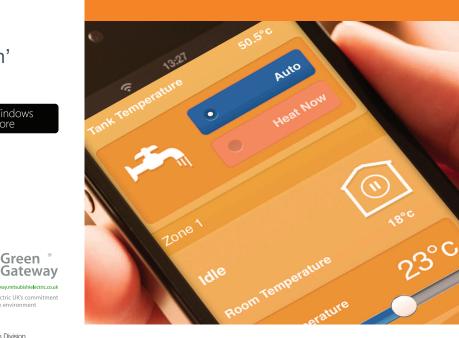

Effective as of August 2017

Green

Take control of your home's Ecodan heating system remotely with MELCloud<sup>™</sup>

## Key Control and Monitoring features

- Turn system on/off
- 2 See status of each of your heating zones & adjust set points
- 3 See the status of your hot water cylinder & boost remotely
- Live weather feed from Ecodan location