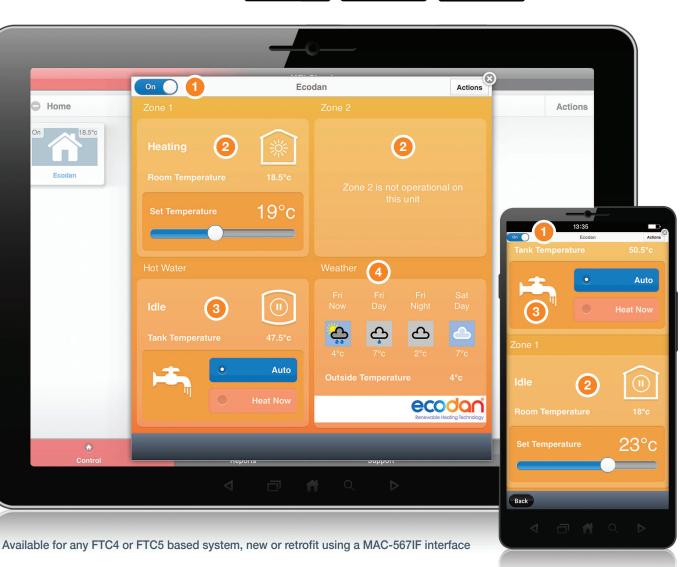

## Key Control and Monitoring features

- Turn system on/off
- 2 See status of each of your heating zones & adjust set points
- 3 See the status of your hot water cylinder & boost remotely
- Live weather feed from Ecodan location

Holiday mode - Set system parameters while away Schedule timer - Set 7 day weekly schedule

Frost protection - Set system to run at minimum temperature

Error code status / Email notification Detailed reporting across date ranges