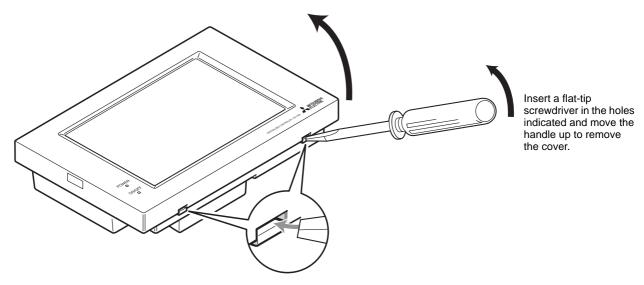

## 3 Installation

1. Remove the white surface cover from the centralized controller.

2. Fit the black surface cover on the centralized controller.

HEAD OFFICE: TOKYO BLDG. , 2-7-3, MARUNOUCHI, CHIYODA-KU, TOKYO 100-8310, JAPAN Authorized representative in EU: MITSUBISHI ELECTRIC EUROPE B.V.