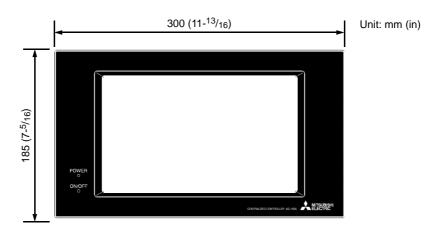

Applicable Centralized Controller AG-150A

## Air-conditioner Network System Optional Parts Black Surface Cover for AG-150A PAC-YG71CBL Installation Manual

• Retain this manual for future reference. When the unit is reinstalled or repaired, make this manual available to those who provide these services. Make sure that the Installation Manual is passed on to any future air condition system users.

Note

This product is for exclusive use with the AG-150A unit.

## 1 Parts List

The Installation Manual and the following part are included in the package.

\* Leave the cover in the package until ready to install to protect it from damage.



## **2 External Dimensions**



## 3 Installation

1. Remove the white surface cover from the centralized controller.



2. Fit the black surface cover on the centralized controller.



HEAD OFFICE: TOKYO BLDG. , 2-7-3, MARUNOUCHI, CHIYODA-KU, TOKYO 100-8310, JAPAN Authorized representative in EU: MITSUBISHI ELECTRIC EUROPE B.V.

HARMAN HOUSE, 1 GEORGE STREET, UXBRIDGE, MIDDLESEX UB8 1QQ, U.K.