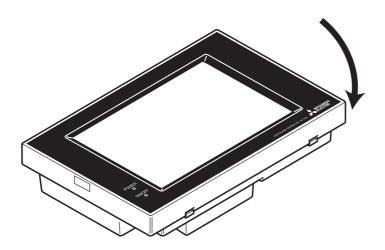

## 3 Installation

1. Remove the white surface cover from the centralized controller.

2. Fit the black surface cover on the centralized controller.

HEAD OFFICE: TOKYO BLDG. , 2-7-3, MARUNOUCHI, CHIYODA-KU, TOKYO 100-8310, JAPAN Authorized representative in EU: MITSUBISHI ELECTRIC EUROPE B.V.