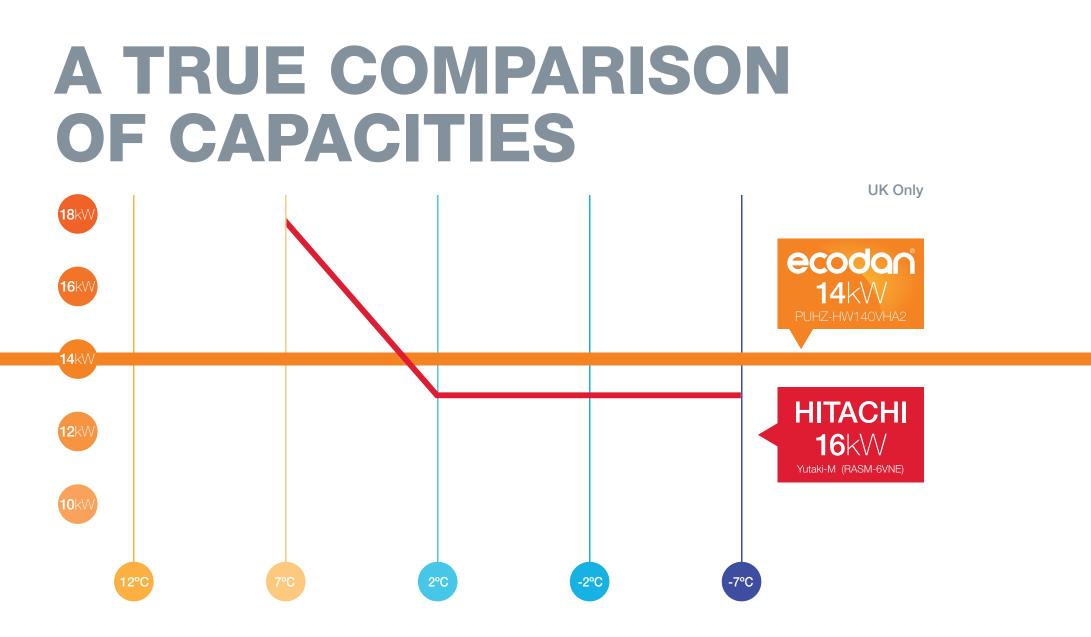

# Other Heat Pump Manufacturers CANNOT MAINTAIN HEATING CAPACITY

2°C

-2°C

Despite offering larger capacity models, other manufacturers **FAIL** to maintain their heating capacities, suffering significant drop off at low ambient temperatures.

**14**kW