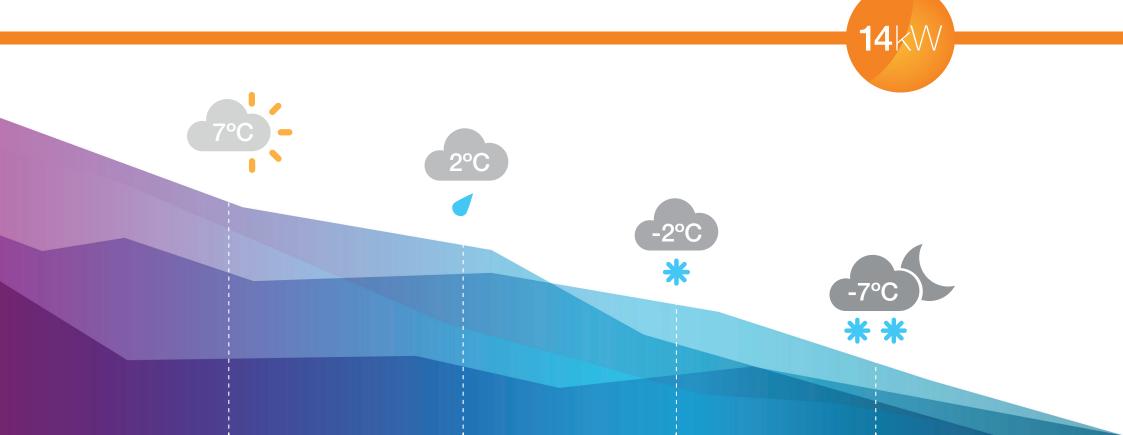

### The Capacity Problem:

#### Most conventional inverter driven heat pumps suffer from A DECREASE IN HEATING CAPACITY AT LOW AMBIENT TEMPERATURES

# Other Heat Pump Manufacturers CANNOT MAINTAIN HEATING CAPACITY

2°C

-2°C

Despite offering larger capacity models, other manufacturers **FAIL** to maintain their heating capacities, suffering significant drop off at low ambient temperatures.