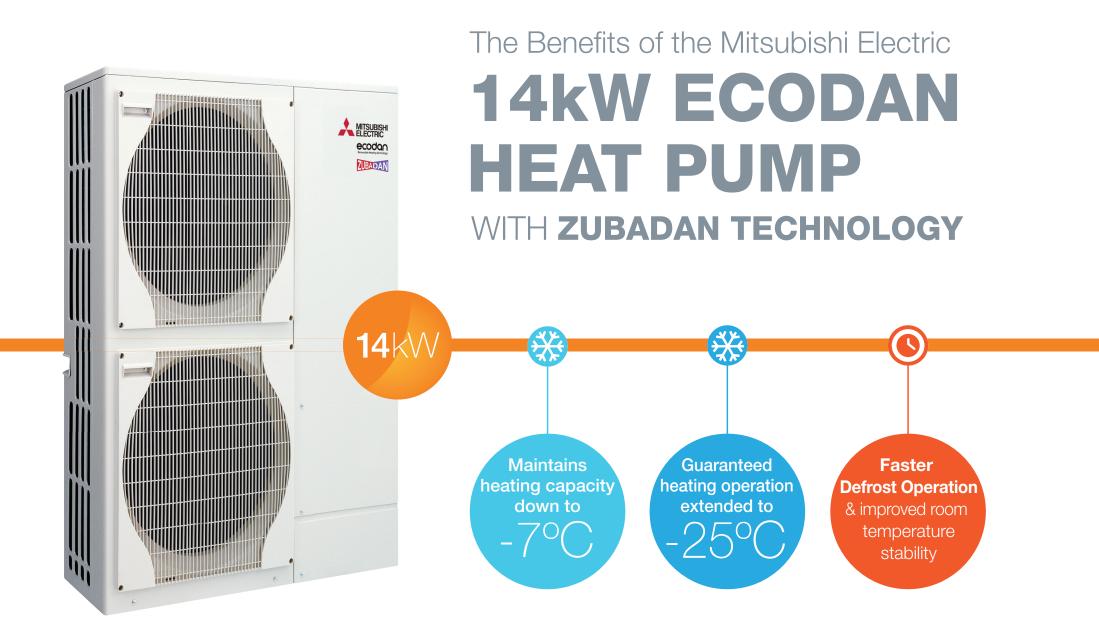

#### The Capacity Solution:

ecodan

ZUBADAN

 $\bigcirc$ 

 $\bigcirc$ 

14kW

## ZUBADAN TECHNOLOGY

Mitsubishi Electric's patented Zubadan Technology features a unique **Flash Injection Circuit** and Hyper Heating Capacity to **MAINTAIN HEATING CAPACITY DOWN TO -7°C** 

#### The Capacity Solution:

## ZUBADAN TECHNOLOGY

 $\bigcirc$ 

0

14kW

#### THE FLASH INJECTION CIRCUIT

increases the amount of refrigerant which boosts heating capacity at low ambient temperatures. This raises flow temperature and also improves defrost operation.