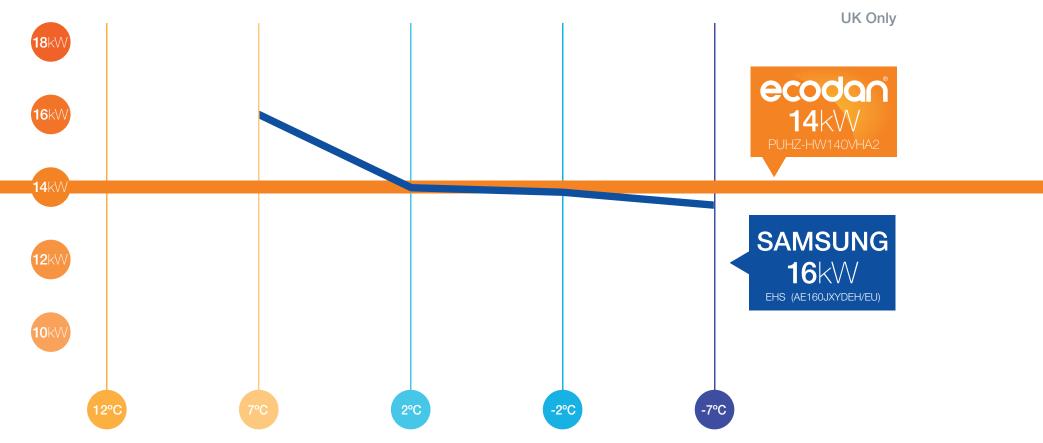

# Other Heat Pump Manufacturers CANNOT MAINTAIN HEATING CAPACITY

2°C

-2°C

Despite offering larger capacity models, other manufacturers **FAIL** to maintain their heating capacities, suffering significant drop off at low ambient temperatures.

**14**kW