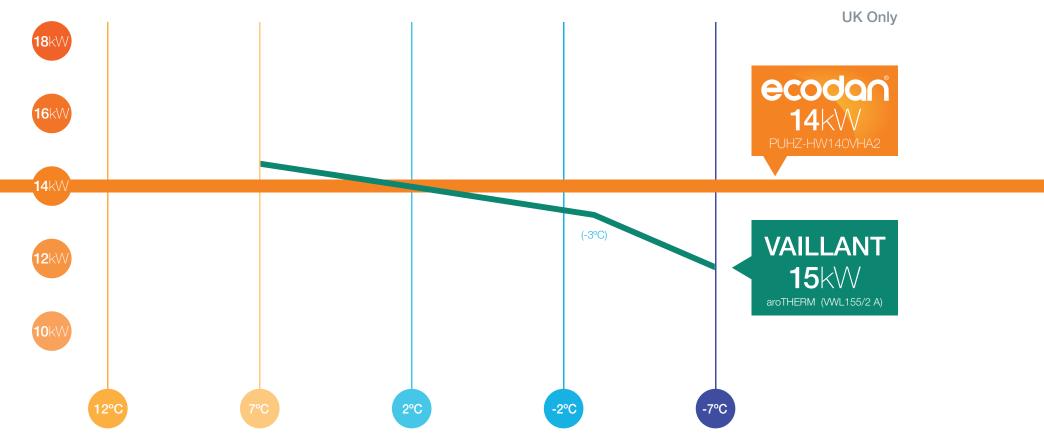

# Other Heat Pump Manufacturers CANNOT MAINTAIN HEATING CAPACITY

2°C

-2°C

Despite offering larger capacity models, other manufacturers **FAIL** to maintain their heating capacities, suffering significant drop off at low ambient temperatures.

**14**kW