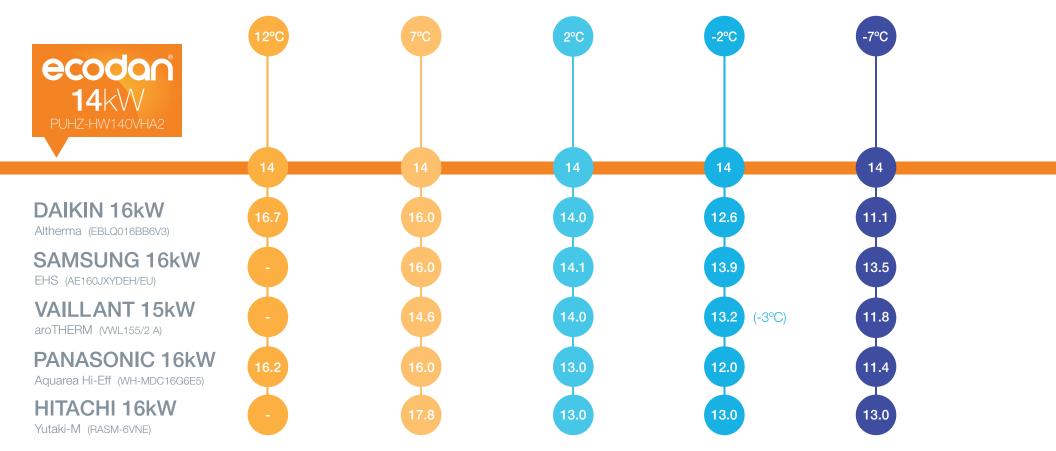

# Other Heat Pump Manufacturers CANNOT MAINTAIN HEATING CAPACITY

2°C

-2°C

Despite offering larger capacity models, other manufacturers **FAIL** to maintain their heating capacities, suffering significant drop off at low ambient temperatures.

**14**kW

# THE PERFECT CHOICE FOR LARGER APPLICATIONS

ecodon

14kW

Delivering true capacity and constant comfort, the **Ecodan 14kW Ecodan Heat Pump** with Zubadan Technology is the reliable choice for larger applications, whatever the weather!