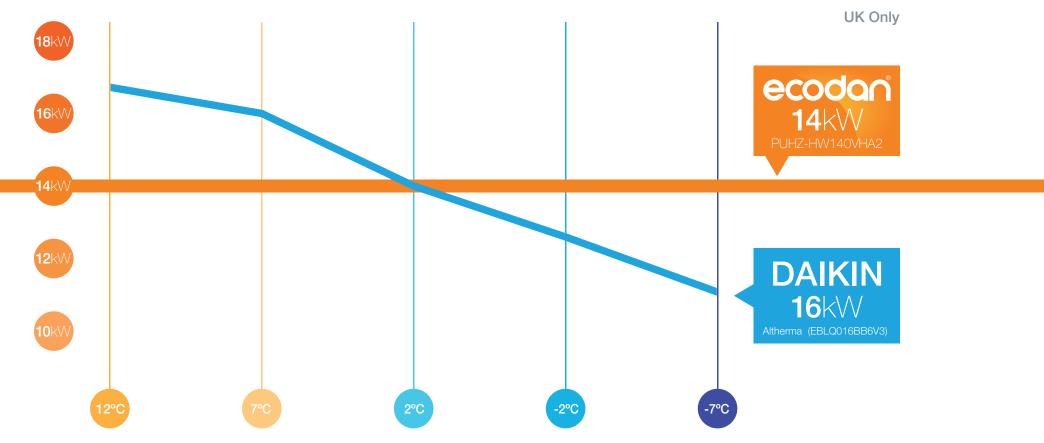

# Other Heat Pump Manufacturers CANNOT MAINTAIN HEATING CAPACITY

2°C

-2°C

Despite offering larger capacity models, other manufacturers **FAIL** to maintain their heating capacities, suffering significant drop off at low ambient temperatures.