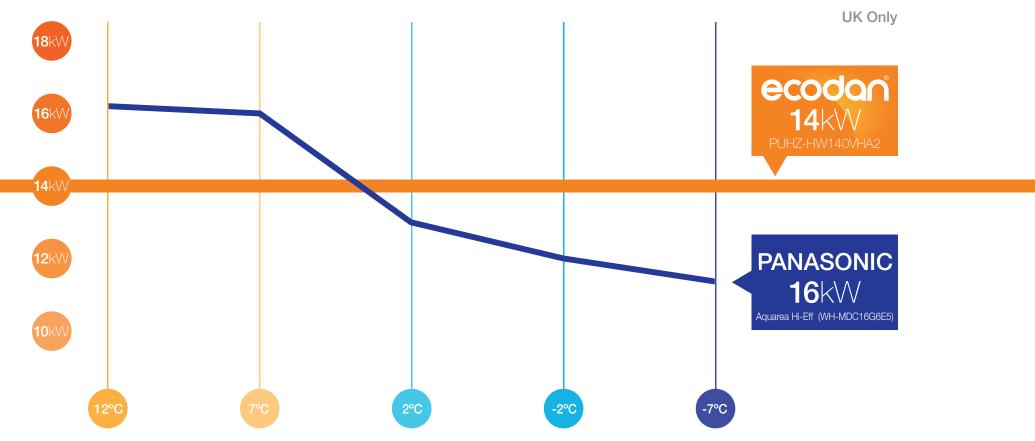

# Other Heat Pump Manufacturers CANNOT MAINTAIN HEATING CAPACITY

2°C

-2°C

Despite offering larger capacity models, other manufacturers **FAIL** to maintain their heating capacities, suffering significant drop off at low ambient temperatures.

**14**kW