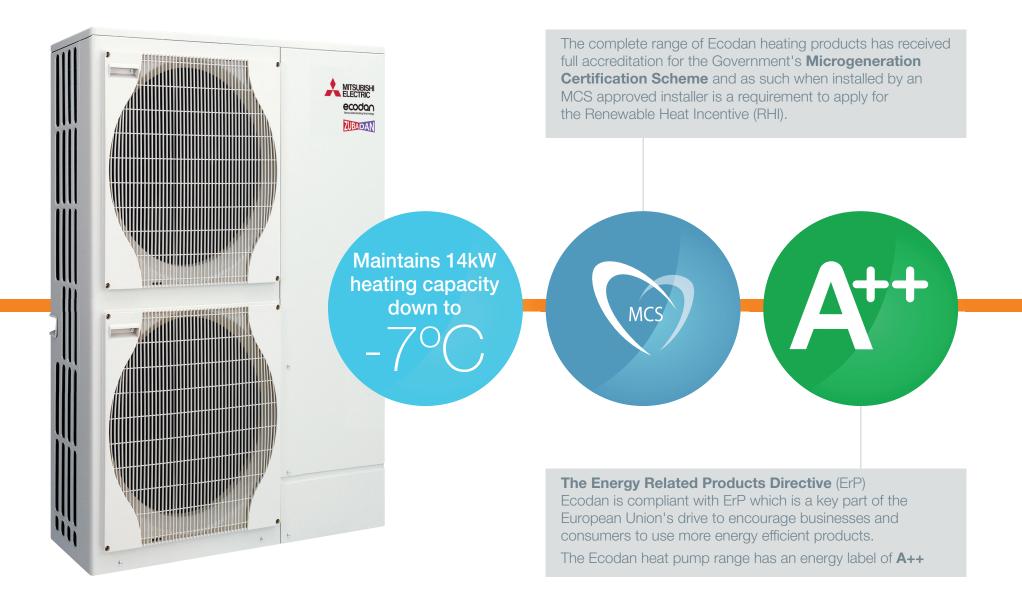

## ZUBADAN TECHNOLOGY

Mitsubishi Electric's patented Zubadan Technology features a unique **Flash Injection Circuit** and Hyper Heating Capacity to **MAINTAIN HEATING CAPACITY DOWN TO -7°C** 

#### The Capacity Solution:

## ZUBADAN TECHNOLOGY

 $\bigcirc$ 

0

14kW