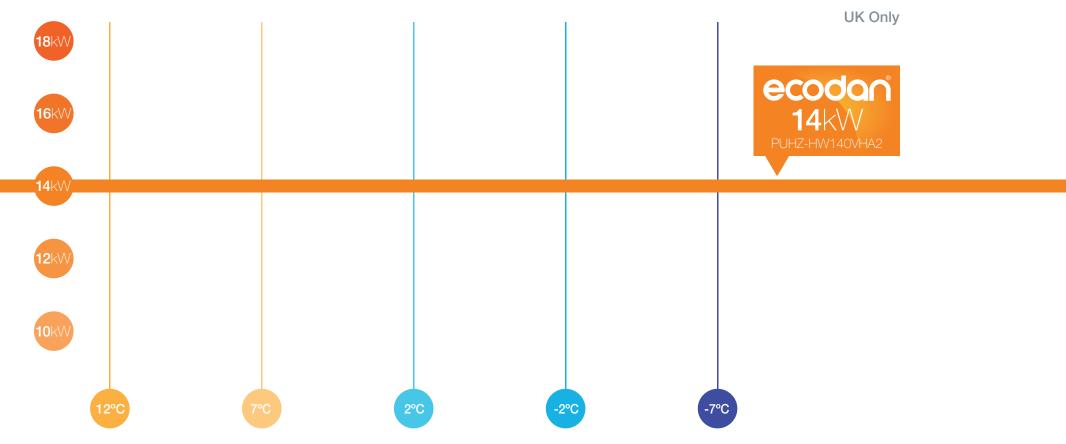

## ZUBADAN TECHNOLOGY

Mitsubishi Electric's patented Zubadan Technology features a unique **Flash Injection Circuit** and Hyper Heating Capacity to **MAINTAIN HEATING CAPACITY DOWN TO -7°C** 

# THE PERFECT CHOICE FOR LARGER APPLICATIONS

ecodon

14kW

Delivering true capacity and constant comfort, the **Ecodan 14kW Ecodan Heat Pump** with Zubadan Technology is the reliable choice for larger applications, whatever the weather!