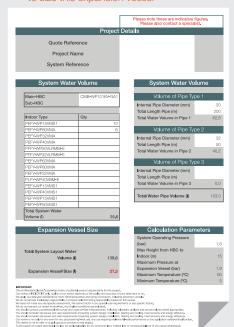

Main HBC 8 or 16 ports

Expansion Vessel

INSULATION

13mm Insulation

4. WATER PIPE

Water Filling Loop

- 1 Pressure gauge (1.6 bar)
- 1 Isolation valve
- 3 Pressure reducing valve
- 4 Strainer
- 1 Non-return valve for CAT3/CAT4 requirement