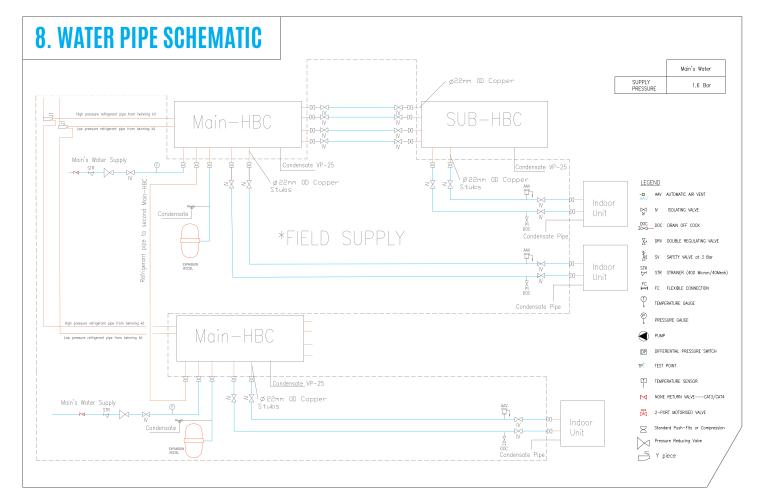

Main HBC 8 or 16 ports

Expansion Vessel

INSULATION

13mm Insulation

4. WATER PIPE

Water Filling Loop

- 1 Pressure gauge (1.6 bar)
- 1 Isolation valve
- 3 Pressure reducing valve
- 4 Strainer
- 1 Non-return valve for CAT3/CAT4 requirement