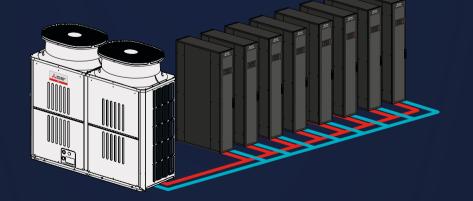

# Ask **ABOUT I.T. COOLING**

### MULTI DENSITY DESIGNED FOR CLOSE COUPLED RACK COOLING

12.5kW **OPERATING RANGE** 

### **IN-ROW/RAC CRAC UNIT**





### COOLING UNIT JOTPRI



50kW

## 2 PIPE CONNECTION 165m WITH PIPE RUNS UP TO



#### **8 INDOOR UNI** S ON A SINGLE SYST **CONFIGURATION POSS**





## BEST QUALITY STANDARDS FOR IT ENVIRONMENTS

#### TARGETED TION REDUCING HOTSPOTS











MODULAR DESIGN

#### **CONFIGURATION N** WITHOUT REDUNDANCY



#### **CONFIGURATION N+1** WITH REDUNDANCY



#### **CONFIGURATION 2N**





### **\_UG & PLAY** P R



## 

#### ThinkITcooling.co.uk





Follow us @meuk\_les Follow us @green\_gateway



Mitsubishi Electric Living Environmental Systems UK