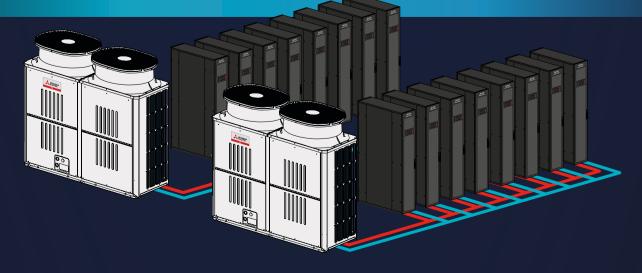

# Ask **ABOUT I.T. COOLING**

### MULTI DENSITY DESIGNED FOR CLOSE COUPLED RACK COOLING

12.5kW **OPERATING RANGE** 

### **IN-ROW/RAC CRAC UNIT**





### COOLING UNIT JOTPRI



50kW

## 2 PIPE CONNECTION 165m WITH PIPE RUNS UP TO



#### **8 INDOOR UNI** S ON A SINGLE SYST **CONFIGURATION POSS**





## BEST QUALITY STANDARDS FOR IT ENVIRONMENTS

#### TARGETED TION REDUCING HOTSPOTS











MODULAR DESIGN

#### **CONFIGURATION N** WITHOUT REDUNDANCY



#### **CONFIGURATION N+1** WITH REDUNDANCY



#### **CONFIGURATION 2N**





### **\_UG & PLAY** P R



## 

#### ThinkITcooling.co.uk





Follow us @meuk\_les Follow us @green\_gateway



Mitsubishi Electric Living Environmental Systems UK