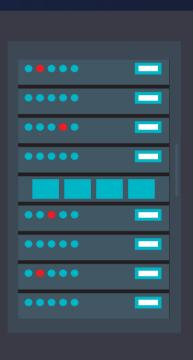

#### TARGETED TION REDUCING HOTSPOTS

MODULAR DESIGN

#### **CONFIGURATION N** WITHOUT REDUNDANCY

#### **CONFIGURATION N+1** WITH REDUNDANCY

#### **CONFIGURATION 2N**