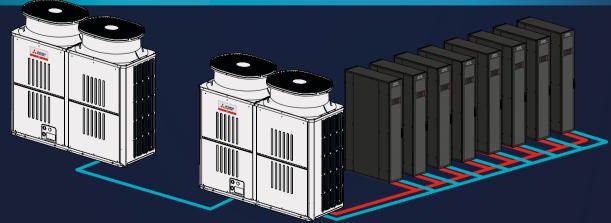

# Ask **ABOUT I.T. COOLING**

### MULTI DENSITY DESIGNED FOR CLOSE COUPLED RACK COOLING

12.5kW **OPERATING RANGE** 

### **IN-ROW/RAC CRAC UNIT**





### COOLING UNIT JOTPRI



50kW

## 2 PIPE CONNECTION 165m WITH PIPE RUNS UP TO



#### **8 INDOOR UNI** S ON A SINGLE SYST **CONFIGURATION POSS**





## BEST QUALITY STANDARDS FOR IT ENVIRONMENTS

#### TARGETED TION REDUCING HOTSPOTS











MODULAR DESIGN

#### **CONFIGURATION N** WITHOUT REDUNDANCY



#### **CONFIGURATION N+1** WITH REDUNDANCY



#### **CONFIGURATION 2N**





### **\_UG & PLAY** P R



## 

#### ThinkITcooling.co.uk





Follow us @meuk\_les Follow us @green\_gateway



Mitsubishi Electric Living Environmental Systems UK