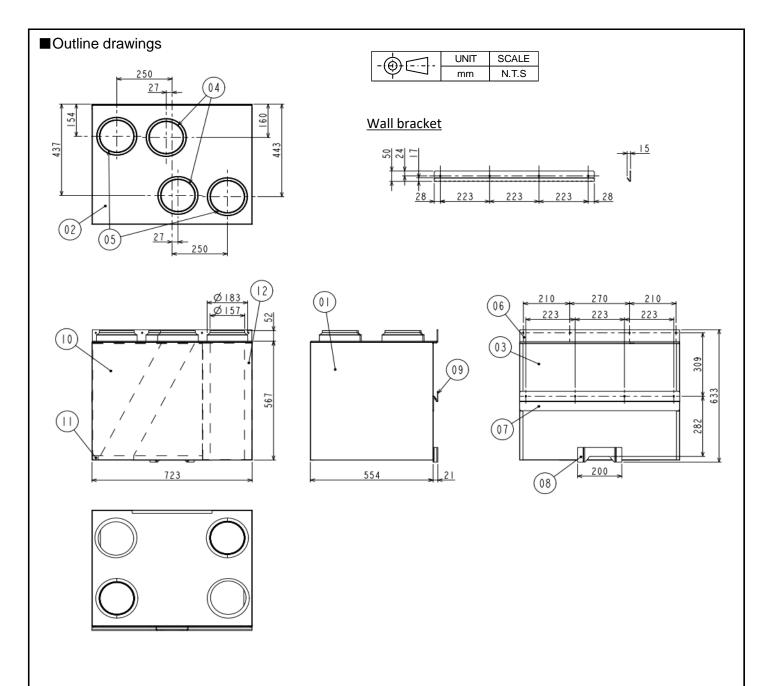

## Parts List

MITSUBISHI

ELECTRIC

| Рап | s List                   |                        |                       |                       |                          |  |  |  |
|-----|--------------------------|------------------------|-----------------------|-----------------------|--------------------------|--|--|--|
| No. | PARTS NAME               | MATE                   | RIAL                  | REMARKS               |                          |  |  |  |
| 01  | Front and Side Casing    | Painte                 | ed metal              | Munsell 6.2PB 8.8/1.6 |                          |  |  |  |
| 02  | Top Casing               | Galva                  | nized Steel Sheet c   | olyurethane Gray      |                          |  |  |  |
| 03  | Back and Bottom Casing   | Galvanized Steel Sheet |                       |                       |                          |  |  |  |
| 04  | Pipe Guides (SA/EA)      | Synthetic Resin        |                       |                       |                          |  |  |  |
| 05  | Pipe Guides (OA/RA)      | Synthetic Resin        |                       |                       |                          |  |  |  |
| 06  | Wall Mount Hook Top      | Galvanized Steel       |                       |                       |                          |  |  |  |
| 07  | Wall Mount Hook Center   | Galvanized Steel       |                       |                       |                          |  |  |  |
| 08  | Under Fix Piece          | Galvanized Steel       |                       |                       |                          |  |  |  |
| 09  | Wall Bracket             | Galvanized Steel       |                       |                       |                          |  |  |  |
| 10  | Attenuating Material     | Glass Wool             |                       |                       |                          |  |  |  |
| 11  | Heat Insulation Material | Polyethylene           |                       |                       |                          |  |  |  |
| 12  | Heat Insulation Material | Polystyrene            |                       |                       |                          |  |  |  |
|     | ※OA: Outdoor Air, SA: S  | upply Ai               | r, RA : Return Air, E | A : Exhaust /         | Air                      |  |  |  |
|     | OUTLINE DRAWINGS         |                        | ]                     |                       |                          |  |  |  |
|     |                          |                        | DATE                  | TYPE                  | Silencer Box for Lossnay |  |  |  |
|     |                          |                        |                       | MODEL                 | P-500SB-E                |  |  |  |
|     |                          |                        |                       |                       |                          |  |  |  |