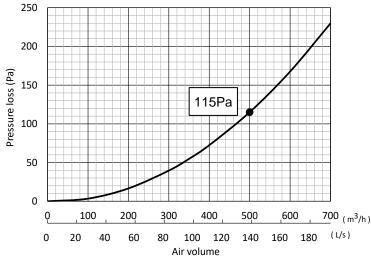

| MODEL                                                                                 | P-500SB-E                                               |                                                                                  |                                                               |           |            |          |      |      |      |         |
|---------------------------------------------------------------------------------------|---------------------------------------------------------|----------------------------------------------------------------------------------|---------------------------------------------------------------|-----------|------------|----------|------|------|------|---------|
| Applicable model                                                                      | VL-500CZPVU series                                      |                                                                                  |                                                               |           |            |          |      |      |      |         |
| Function                                                                              | Reduce the outlet (SA and EA) noise of the Lossnay unit |                                                                                  |                                                               |           |            |          |      |      |      |         |
| Dimensions<br>(Height x Width x Depth)                                                |                                                         | 567mm x 723mm x 554mm                                                            |                                                               |           |            |          |      |      |      |         |
| Weight                                                                                | Silencer Box:27kg                                       |                                                                                  |                                                               |           |            |          |      |      |      |         |
| Applicable pipe dia                                                                   | ameter                                                  | Φ160mm / Φ180mm                                                                  |                                                               |           |            |          |      |      |      |         |
| Cladding                                                                              |                                                         | Steel sheet                                                                      |                                                               |           |            |          |      |      |      |         |
| Attenuating materi                                                                    | ial                                                     | Glass wool (SA and EA only)                                                      |                                                               |           |            |          |      |      |      |         |
| Heat insulation material                                                              |                                                         | Polystyrene and Polyethylene foam                                                |                                                               |           |            |          |      |      |      |         |
| Duct connecting                                                                       |                                                         | Synthetic resin                                                                  |                                                               |           |            |          |      |      |      |         |
| Outside air conditi                                                                   | Shall be higher than -15°C                              |                                                                                  |                                                               |           |            |          |      |      |      |         |
| Surrounding air condition                                                             |                                                         | Indoor temperature and humidity should not exceed the dew point temperature 12°C |                                                               |           |            |          |      |      |      |         |
|                                                                                       | (e.g. RH60% / 20°C)                                     |                                                                                  |                                                               |           |            |          |      |      |      |         |
| Return(Suction) ai                                                                    | Shall be lower than 40°C, 95%RH                         |                                                                                  |                                                               |           |            |          |      |      |      |         |
| ■Attenuation o                                                                        | of sound p                                              | ower level f                                                                     | or cente                                                      | er freque | ncy        |          |      |      |      |         |
| Air volume                                                                            | Static<br>pressure                                      | Point                                                                            | Attenuation of sound power level for center frequency Hz (dB) |           |            |          |      |      |      |         |
| (m <sup>3</sup> /h)                                                                   | (Pa)                                                    |                                                                                  | 63                                                            | 125       | 250        | 500      | 1000 | 2000 | 4000 | 8000    |
| 350                                                                                   | 98                                                      | Outlet<br>(SA/EA)                                                                | 10.5                                                          | 9.5       | 13.0       | 21.0     | 27.0 | 29.0 | 26.0 | 14.0    |
| <ol> <li>Figures on</li> <li>The silence</li> <li>When the a</li> </ol> Pressure loss | er box is pl<br>air volume                              | aced on the j                                                                    | ust after                                                     | the outle | t of the L | ossnay u |      |      |      | n Manua |

1. The curve on the left is the total pressure drop of the OA and SA or RA and EA ducts in the silencer box.