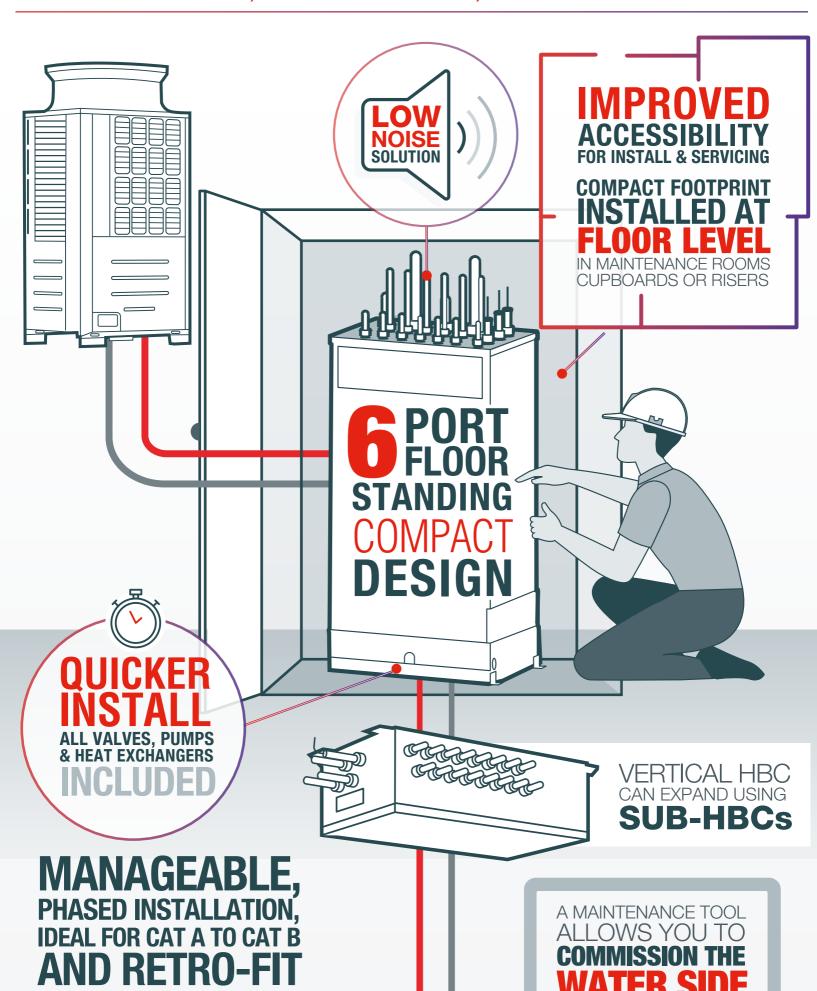

## VERTICAL BRANCH CONTROLL

SIMPLE TO DESIGN, EASY TO INSTALL, COMMISSION & MAINTAIN

CONNECT UP TO

**WATER PIPEWORK BE**7 THE INDOOR UNIT AND

REMOVES THE NEED FOR LEAK DETECTION IN OCCUPIED SPACES

## AWARD-WINNING

LESS EMBODIED CARBON R32 HVRF VS R410A VRF

**HEAT** SIMULTANEOUS **HEATING & COOLING** 

**UP TO** 

AS VRF, WHILST ENJOYING THE FEATURES OF A CHILLER SYSTEM

**BARRIER PLASTIC OR COPPER** PIPEWORK CAN BE USED