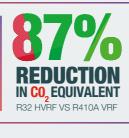

## AWARD-WINNING

LESS EMBODIED CARBON R32 HVRF VS R410A VRF

**HEAT** SIMULTANEOUS **HEATING & COOLING** 

**UP TO** 

AS VRF, WHILST ENJOYING THE FEATURES OF A CHILLER SYSTEM

**BARRIER PLASTIC OR COPPER** PIPEWORK CAN BE USED

\*when compared to R410A VRF \*\*Compared to VRF + leak detection

FUTURE PROOF YOUR BUILDING FREE TRAINING AND ON-SITE SUPPORT AVAILABL