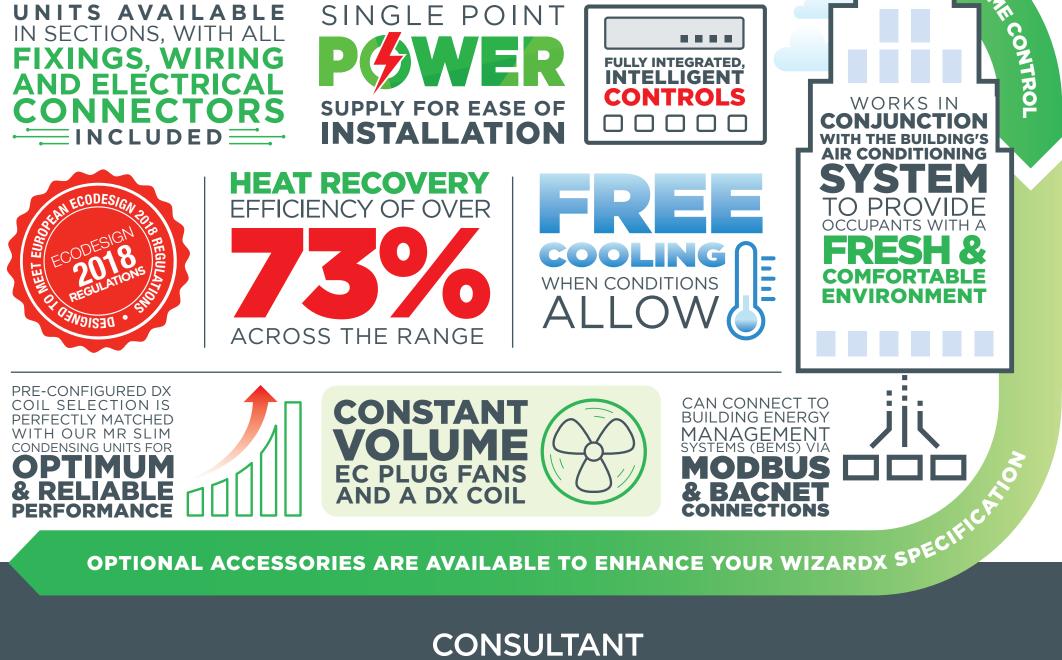

## WIZARDX E-OU CLIMAVENET **AIR HANDLING UNIT (AHU) BALANCES ENERGY EFFICIENCY** WITH IMPROVED INDOOR AIR QUALITY **HIGHLY ADVANCED, FLEXIBLE AND EFFICIENT** EACH WIZARDX AHU **VENTILATION SOLUTION** COMES WITH A MINIMUM OF OUTDOOR THAT PROMOTES WELLBEING BY IMPROVING INDOOR RQUA ENABLING LOWER TURNDOWN **POWER INVERTER** CAPACITIES TO MINIMISE CYCLING, BACKUP AND ROTATION, AND BETTER DEFROST MANAGEMENT **IDEAL FOR COMMERCIAL APPLICATIONS** WHERE CENTRALISED VENTILATION IS REQUIRED • • • RETAIL **OFFICES** UNIVERSITIES LEISURE EMPERED FRESH AIR INTO COMMERCIAL BUILDINGS **CENTRES** SIZES SEC **UTILISES ENERGY-EFFICIENT** GH AVAILABLE ERMA 20 AIR VOLUME RANGE BETWEEN WITH HYGROSCOPIC COATING ENABLES Т РИМР ENERGY-EFFICIENT HEAT RECOVERY BETWEEN THE SUPPLY & RETURN AIR TE CHNOLOGY 0.56-5.56m<sup>3</sup>/s TO HEAT & COOL THE SUPPLY AIR EASY AIR FLOW COMMISSIONING WITH SELECTABLE TARGET AIR